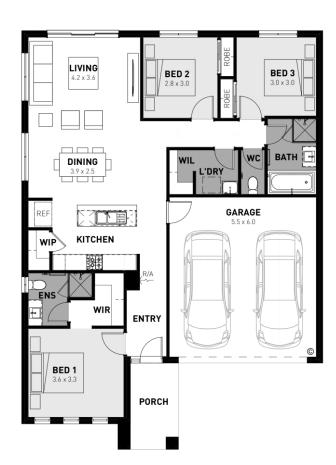

## **Lot 861 Coffey Street**

- Site costs and estate requirements
- Exposed aggregate driveway
- Prescott façade included
- Quality floor coverings throughout
- Tiled kitchen splashback
- Westinghouse stainless steel appliances, including electric induction cooktop
- Choice of matt black or chrome tapware
- Brick infills over windows
- 3.5Kw solar panel system
- Split system airconditioning
- Electric heating unit to bedrooms
- Bushfire Attack Level upgrades
- 25-year structural guarantee
- 12-month service warranty
- 6 Star energy rating