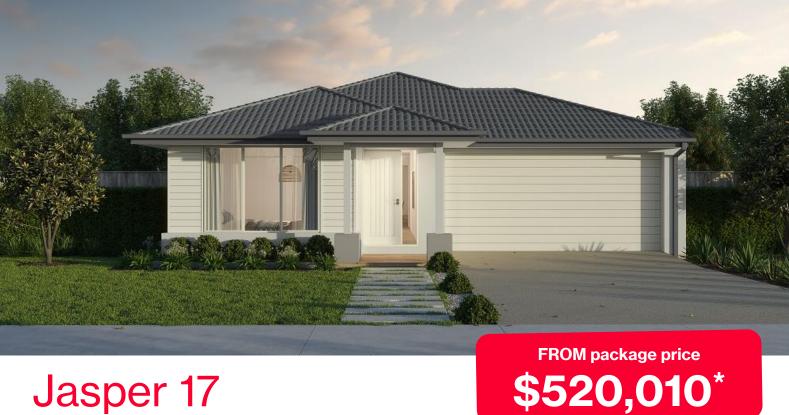

## Jasper 17

## Provenance Estate, Huntly - 350m<sup>2</sup>

## **Lot 861 Coffey Street**

- Site costs and estate requirements
- Exposed aggregate driveway
- Prescott façade included
- Quality floor coverings throughout
- Tiled kitchen splashback
- Westinghouse stainless steel appliances, including electric induction cooktop
- Choice of matt black or chrome tapware
- Brick infills over windows
- 3.5Kw solar panel system
- Split system airconditioning
- Electric heating unit to bedrooms
- Bushfire Attack Level upgrades
- 25-year structural guarantee
- 12-month service warranty
- 6 Star energy rating