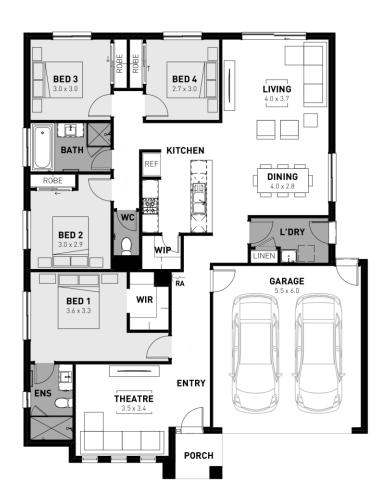

## **Lot 861 Coffey Street**

- Site costs and estate requirements
- Exposed aggregate driveway
- Ainsworth façade included
- Quality floor coverings throughout
- Tiled kitchen splashback
- Westinghouse stainless steel appliances, including electric induction cooktop
- Choice of matt black or chrome tapware
- Brick infills over windows #
- # 3.5Kw solar panel system
- Split system airconditioning #
- # Electric heating unit to bedrooms
- Bushfire Attack Level upgrades
- 25-year structural guarantee
- 12-month service warranty
- 6 Star energy rating