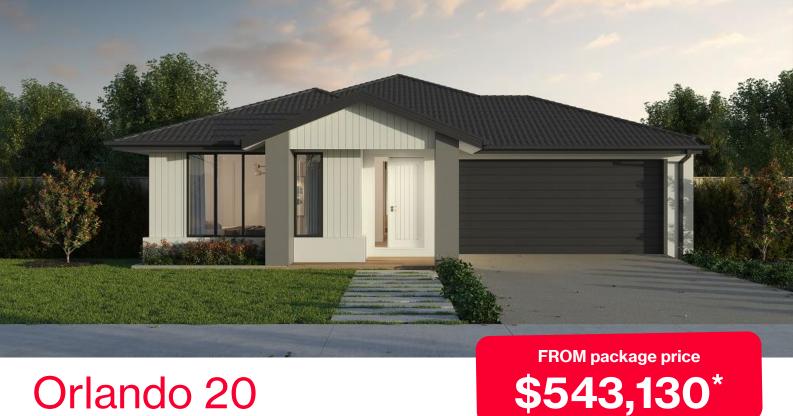

## Orlando 20

## Provenance Estate, Huntly - 350m<sup>2</sup>

## **Lot 861 Coffey Street**

- Site costs and estate requirements
- Exposed aggregate driveway
- Ainsworth façade included
- Quality floor coverings throughout
- Tiled kitchen splashback
- Westinghouse stainless steel appliances, including electric induction cooktop
- Choice of matt black or chrome tapware
- Brick infills over windows #
- # 3.5Kw solar panel system
- Split system airconditioning #
- # Electric heating unit to bedrooms
- Bushfire Attack Level upgrades
- 25-year structural guarantee
- 12-month service warranty
- 6 Star energy rating