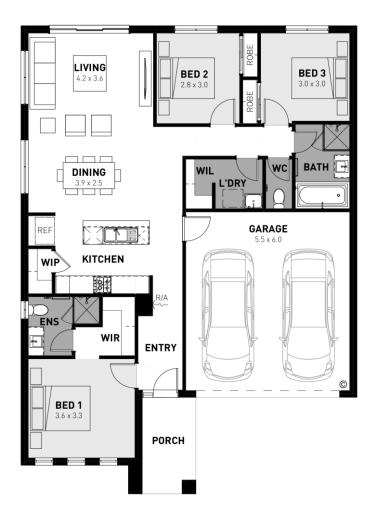

## Jasper 17

**□**3 **□**2 **□**2

#### Provenance Estate, Huntly – 350m<sup>2</sup> Lot 858 Coffey Street

- # Site costs and estate requirements
- # Exposed aggregate driveway
- # Prescott façade included
- # Quality floor coverings throughout
- # Tiled kitchen splashback
- Westinghouse stainless steel appliances, including electric induction cooktop
- # Choice of matt black or chrome tapware
- # Brick infills over windows
- # 3.5Kw solar panel system
- # Split system airconditioning
- # Electric heating unit to bedrooms
- # Bushfire Attack Level upgrades
- # 25-year structural guarantee
- # 12-month service warranty
- # 6 Star energy rating