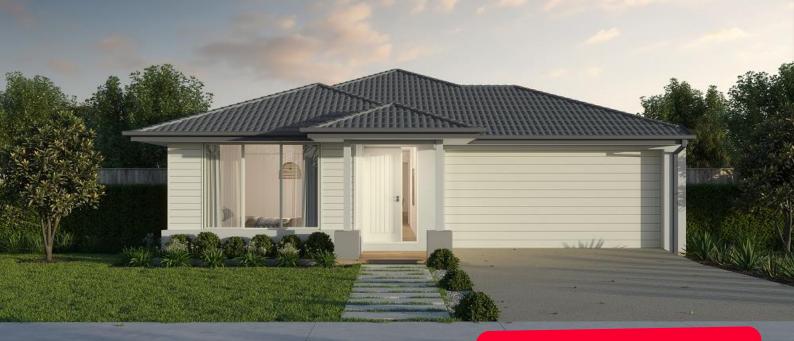

#### Provenance Estate, Huntly – 350m<sup>2</sup> Lot 858 Coffey Street

- # Site costs and estate requirements
- # Exposed aggregate driveway
- # Prescott façade included
- # Quality floor coverings throughout
- # Tiled kitchen splashback
- Westinghouse stainless steel appliances, including electric induction cooktop
- # Choice of matt black or chrome tapware
- # Brick infills over windows
- # 3.5Kw solar panel system
- # Split system airconditioning
- # Electric heating unit to bedrooms
- # Bushfire Attack Level upgrades
- # 25-year structural guarantee
- # 12-month service warranty
- # 6 Star energy rating

### Homebuyers Centre

"Price based on home type and floor plan shown and on builder's preferred siting. Floor plan depicts a traditional facade, modern facade shown and included in price. Image used is an artist impression for illustrative purposes only and may show decorative items not included in the price shown including path, fencing, landscaping, coach lights and furnishings. "From" pricing means that, subject to the terms of this disclaimer and any owner requested changes, the price advertised will be subject to change once fixed site costs and developer guidelines are confirmed. The price is based on an estimate and final pricing may vary if actual site confilours differ to those shown in these developer supplied documents Block and building dimensions may vary from the illustration and the details shown. For more information on the pricing and specification of this home please contact a New Homes Consultant. ABN Group Victoria has permission of the owner of the land to advertise the land as part of the price specified. The price does not include transfer duty, settlement costs, community infrastructure levies imposed or any other fees or disbursements associated with the settlement of the land. Jan-24