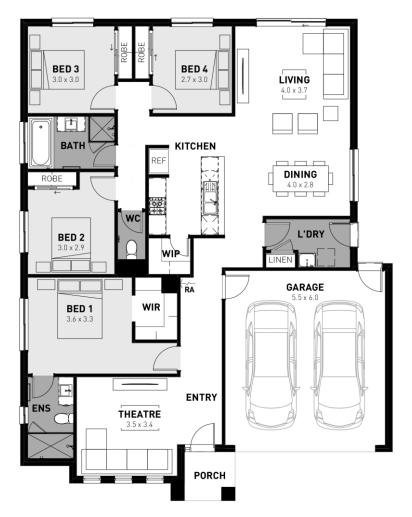

## Provenance Estate, Huntly – 350m<sup>2</sup> Lot 858 Coffey Street

- # Site costs and estate requirements
- # Exposed aggregate driveway
- # Sidney façade included
- # Quality floor coverings throughout
- # Tiled kitchen splashback
- # Westinghouse stainless steel appliances, including electric induction cooktop
- # Choice of matt black or chrome tapware
- # Brick infills over windows
- # 3.5Kw solar panel system
- # Split system airconditioning
- # Electric heating unit to bedrooms
- # Bushfire Attack Level upgrades
- # 25-year structural guarantee
- # 12-month service warranty
- # 6 Star energy rating