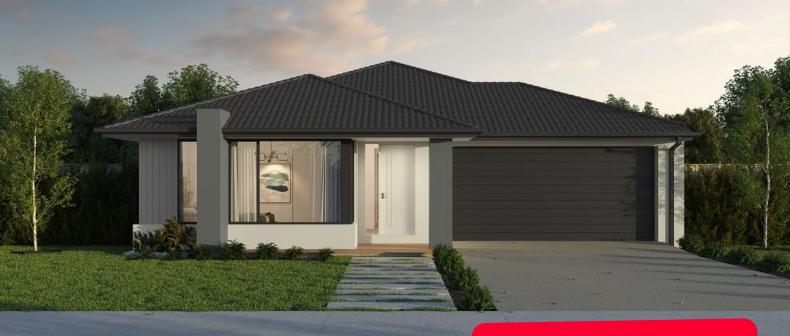

## Orlando 20

FROM package price \$543,130\*

## Provenance Estate, Huntly – 350m<sup>2</sup> Lot 858 Coffey Street

- # Site costs and estate requirements
- # Exposed aggregate driveway
- # Sidney façade included
- # Quality floor coverings throughout
- # Tiled kitchen splashback
- # Westinghouse stainless steel appliances, including electric induction cooktop
- # Choice of matt black or chrome tapware
- # Brick infills over windows
- # 3.5Kw solar panel system
- # Split system airconditioning
- # Electric heating unit to bedrooms
- # Bushfire Attack Level upgrades
- # 25-year structural guarantee
- # 12-month service warranty
- # 6 Star energy rating