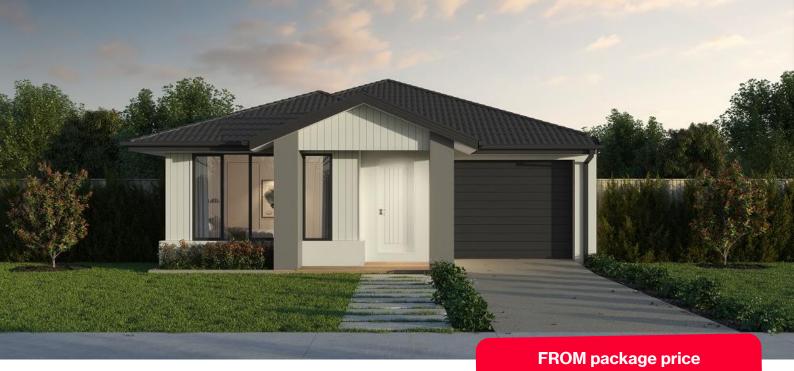

## Levi 18

## Provenance Estate, Huntly - 335m<sup>2</sup>

**\$530,630**\*

## Lot 866 Delawarr Parade

- Site costs and estate requirements
- Exposed aggregate driveway #
- Ainsworth façade included
- Quality floor coverings throughout
- Tiled kitchen splashback
- Westinghouse stainless steel appliances, including electric induction cooktop
- Choice of matt black or chrome tapware
- Brick infills over windows #
- # 3.5Kw solar panel system
- Split system airconditioning #
- # Electric heating unit to bedrooms
- Bushfire Attack Level upgrades
- 25-year structural guarantee
- 12-month service warranty
- 6 Star energy rating