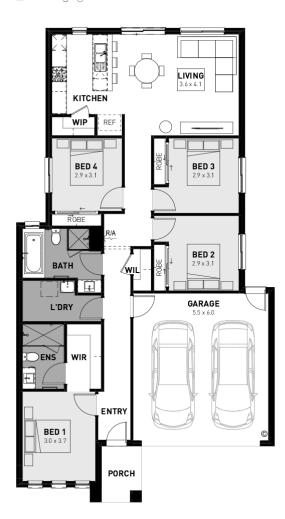

## Lot 866 Delawarr Parade

- Site costs and estate requirements
- Exposed aggregate driveway #
- Ainsworth façade included
- Quality floor coverings throughout
- Tiled kitchen splashback
- Westinghouse stainless steel appliances, including electric induction cooktop
- Choice of matt black or chrome tapware
- Brick infills over windows #
- # 3.5Kw solar panel system
- Split system airconditioning #
- # Electric heating unit to bedrooms
- Bushfire Attack Level upgrades
- 25-year structural guarantee
- 12-month service warranty
- 6 Star energy rating