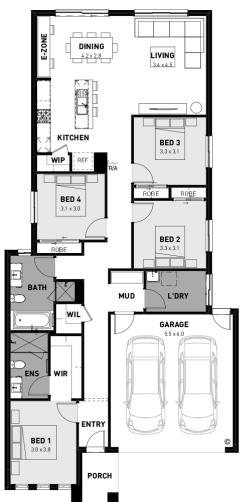

#### Provenance Estate, Huntly – 335m<sup>2</sup> Lot 866 Delawarr Parade

- # Site costs and estate requirements
- # Exposed aggregate driveway
- # Prescott façade included
- # Quality floor coverings throughout
- # Tiled kitchen splashback
- Westinghouse stainless steel appliances, including electric induction cooktop
- # Choice of matt black or chrome tapware
- # Brick infills over windows
- # 3.5Kw solar panel system
- # Split system airconditioning
- # Electric heating unit to bedrooms
- # Bushfire Attack Level upgrades
- # 25-year structural guarantee
- # 12-month service warranty
- # 6 Star energy rating