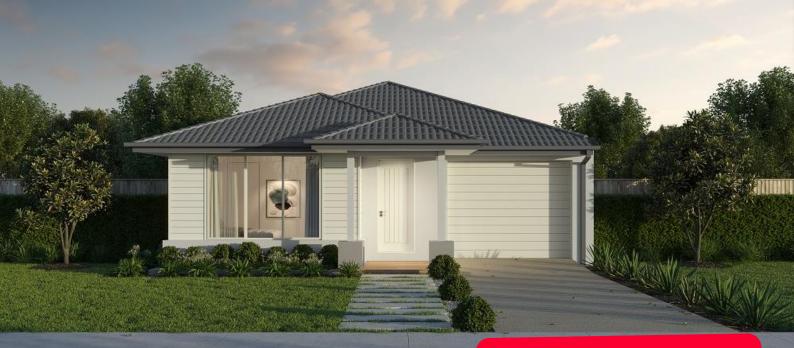

#### Provenance Estate, Huntly – 335m<sup>2</sup> Lot 866 Delawarr Parade

- # Site costs and estate requirements
- # Exposed aggregate driveway
- # Prescott façade included
- # Quality floor coverings throughout
- # Tiled kitchen splashback
- Westinghouse stainless steel appliances, including electric induction cooktop
- # Choice of matt black or chrome tapware
- # Brick infills over windows
- # 3.5Kw solar panel system
- # Split system airconditioning
- # Electric heating unit to bedrooms
- # Bushfire Attack Level upgrades
- # 25-year structural guarantee
- # 12-month service warranty
- # 6 Star energy rating

### Homebuyers Centre

\*Price based on home type and floor plan shown and on builder's preferred siting. Floor plan depicts a traditional facade, modern facade shown and included in price. Image used is an artist impression for illustrative purposes only and may show decorative items not included in the price shown including path, fencing, landscaping, coach lights and furnishings. "From" pricing means that, subject to the terms of this disclaimer and any owner requested changes, the price advertised will be subject to change once fixed site costs and developer guidelines are confirmed. The price is based on an estimate and final pricing may vary if actual site conditions differ to those shown in these developer supplied documents Block and building dimensions may vary from the illustration and the details shown. For more information on the pricing and specification of this home please contact a New Homes Consultant. ABN Group Victoria has permission of the owner of the land to advertise the land as part of the price specified. The price does not include transfer duty, settlement costs, community infrastructure levies imposed or any other fees or disbursements associated with the settlement of the land. Jan-24