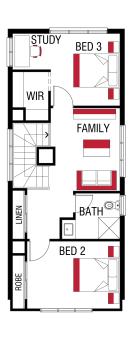

 HOME SIZE 17 SQS LAND SIZE  $315~\text{m}^2$ 

PRICED FROM \$618,000

- ✓ 20mm stone benchtops
- ✓ 900mm European appliances
- ✓ Double Glazed Windows
- ✓ Floor coverings throughout

## The Harmac Way

- ✓ 25 year structural warranty
- ✓ Brick Infills
- ✓ Downlights Throughout
- ✓ Tiled shower bases

- ✓ 2590mm high ceilings to ground floor
- ✓ Brick or fully rendered Hebel
- ✓ Fixed site cost