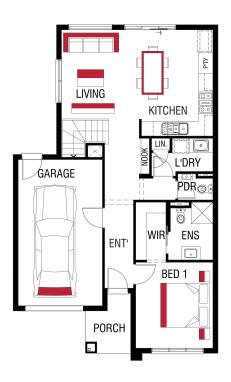

 HOME SIZE 17 SQS LAND SIZE  $315~\text{m}^2$ 

PRICED FROM \$618,000

- ✓ 20mm stone benchtops
- ✓ 900mm European appliances
- ✓ Double Glazed Windows
- ✓ Floor coverings throughout

## The Harmac Way

- ✓ 25 year structural warranty
- ✓ Brick Infills
- ✓ Downlights Throughout
- ✓ Tiled shower bases

- ✓ 2590mm high ceilings to ground floor
- ✓ Brick or fully rendered Hebel
- ✓ Fixed site cost