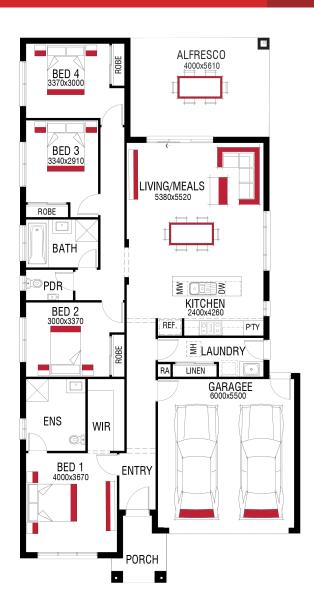

HOME SIZE 21 SQS LAND SIZE 375 m<sup>2</sup>

PRICED FROM \$553,000



## The Harmac Way

- ✓ 20mm stone benchtops
- ✓ 25 year structural warranty
- ✓ 2590mm high ceilings to ground floor
- ✓ 900mm European appliances
- ✓ Brick Infills
- ✓ Brick or fully rendered Hebel
- ✓ Double Glazed Windows
- ✓ Downlights Throughout
- ✓ Fixed site cost
- ✓ Floor coverings throughout
- ✓ Tiled shower bases

## **Craig Roberts**

0428724607

craig.roberts@harmachomes.com.au

harmachomes.com.au

Price may not reflect images used including and not limited to such as external lighting, landscaping and fencing. Accordingly, any prices in this flyer do not include the supply of any of those items. Fencing allowance to include full share only and landscaping package option 1. "Home and Land Package price correct at time of printing and subject to change. Package price does not