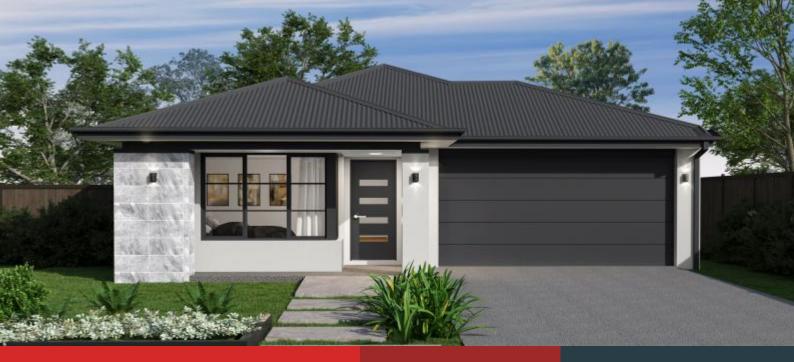

HOME SIZE 21 SQS LAND SIZE 375 m<sup>2</sup>

PRICED FROM \$553,000



## The Harmac Way

- ✓ 20mm stone benchtops
- ✓ 25 year structural warranty
- ✓ 2590mm high ceilings to ground floor
- ✓ 900mm European appliances
- ✓ Brick Infills
- ✓ Brick or fully rendered Hebel
- ✓ Double Glazed Windows
- ✓ Downlights Throughout
- ✓ Fixed site cost
- ✓ Floor coverings throughout
- ✓ Tiled shower bases

## **Craig Roberts**

0428724607

craig.roberts@harmachomes.com.au

harmachomes.com.au

Price may not reflect images used including and not limited to such as external lighting, landscaping and fencing. Accordingly, any prices in this flyer do not include the supply of any of those items. Fencing allowance to include full share only and landscaping package option 1. "Home and Land Package price co