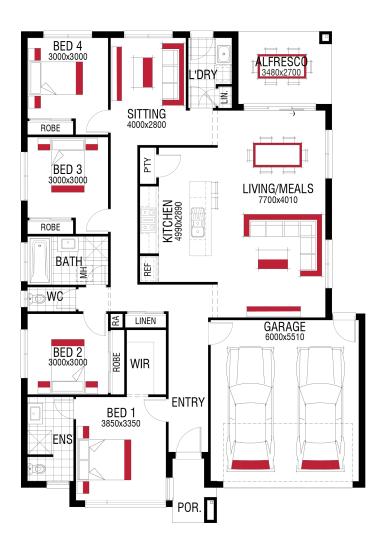

*←* 2

**HOME SIZE** 22 SQS

LAND SIZE 350 m<sup>2</sup>

PRICED FROM \$549,000



## The Harmac Way

- ✓ 20mm stone benchtops
- ✓ 25 year structural warranty
- ✓ 2590mm high ceilings to ground floor
- ✓ 900mm European appliances
- ✓ Brick Infills
- ✓ Brick or fully rendered Hebel
- ✓ Double Glazed Windows
- ✓ Downlights Throughout
- ✓ Fixed site cost
- ✓ Floor coverings throughout
- ✓ Tiled shower bases

## **Craig Roberts**

0428724607

craig.roberts@harmachomes.com.au

harmachomes.com.au

Price may not reflect images used including and not limited to such as external lighting, landscaping and fencing. Accordingly, any prices in this flyer do not include the supply of any of those items. Fencing allowance to include full share only and landscaping package option 1. "Home and Land Package price correct at time of printing and subject to change. Package price does not