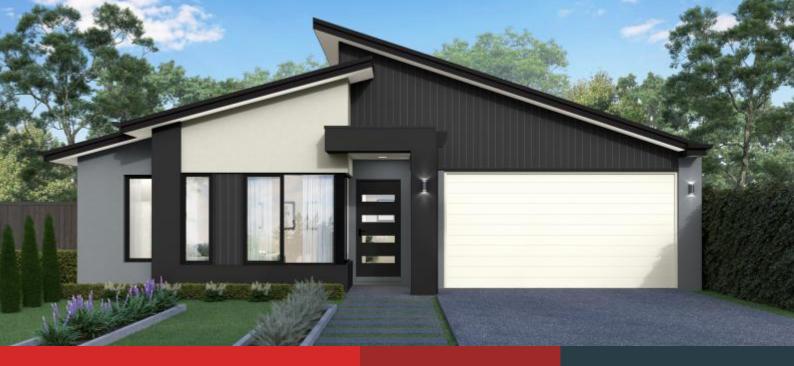

*←* 2

**HOME SIZE** 22 SQS

LAND SIZE 350 m<sup>2</sup>

PRICED FROM \$549,000



## The Harmac Way

- ✓ 20mm stone benchtops
- ✓ 25 year structural warranty
- ✓ 2590mm high ceilings to ground floor
- ✓ 900mm European appliances
- ✓ Brick Infills
- ✓ Brick or fully rendered Hebel
- ✓ Double Glazed Windows
- ✓ Downlights Throughout
- ✓ Fixed site cost
- ✓ Floor coverings throughout
- ✓ Tiled shower bases

## **Craig Roberts**

0428724607

craig.roberts@harmachomes.com.au

harmachomes.com.au

Price may not reflect images used including and not limited to such as external lighting, landscaping and fencing. Accordingly, any prices in this flyer do not include the supply of any of those items. Fencing allowance to include full share only and landscaping package option 1. "Home and Land Packa