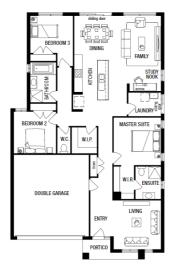

## **BARTON 20**

## **TRADITIONAL FACADE**

BLOCK SIZE: 480m2

#### **FIXED PRICE PACKAGE INCLUDES:**

The Barton 20 with Traditional facade built to our industry leading base specifications, plus:

- Fixed Site Costs
- All flooring covered throughout your entire home
- · Quality tiles to bathrooms, ensuite and laundry
- Overhead cabinets to kitchen
- Fibre Optic (NBN/equivalent) pack
- · Coloured concrete driveway (up to 35 sq/m)
- Bushfire pack (if required)
- Remote controlled garage door
- Lifetime Structural Guarantee