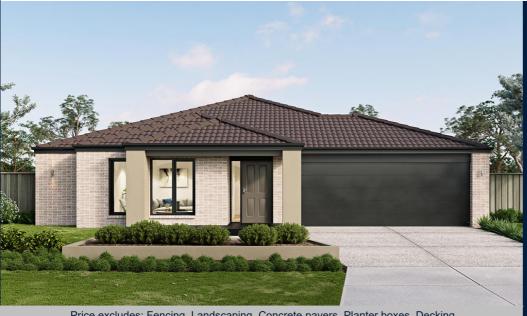

#### **Provenance**

Lot 823 Delawarr Parade, HUNTLY

## **BARTON 20**

## **TRADITIONAL FACADE**

BLOCK SIZE: 480m2

#### **FIXED PRICE PACKAGE INCLUDES:**

The Barton 20 with Traditional facade built to our industry leading base specifications, plus:

- Fixed Site Costs
- All flooring covered throughout your entire home
- · Quality tiles to bathrooms, ensuite and laundry
- Overhead cabinets to kitchen
- Fibre Optic (NBN/equivalent) pack
- · Coloured concrete driveway (up to 35 sq/m)
- Bushfire pack (if required)
- Remote controlled garage door
- Lifetime Structural Guarantee