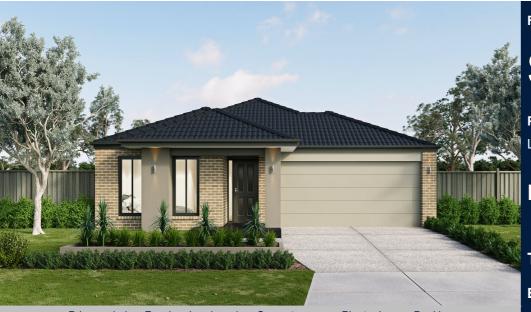

#### Provenance

Lot 823 Delawarr Parade, HUNTLY

### LAWSON 20

#### **TRADITIONAL FACADE**

BLOCK SIZE: 480m2