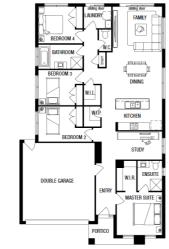

### LAWSON 20

#### **TRADITIONAL FACADE**

BLOCK SIZE: 480m2

## FIXED PRICE PACKAGE INCLUDES:

The Lawson 20 with Traditional facade built to our industry leading base specifications, plus:

Fixed Site Costs

2

- All flooring covered throughout your entire home
- Quality tiles to bathrooms, ensuite and laundry
- Overhead cabinets to kitchen
- Fibre Optic (NBN/equivalent) pack
- Coloured concrete driveway (up to 35 sq/m)
- Bushfire pack (if required)
- Remote controlled garage door
- Lifetime Structural Guarantee