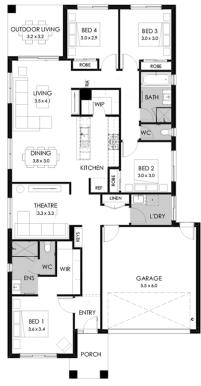

## Lot 702, Jessup Street, Huntly Provenance Estate

<u>Land size:</u> 420m<sup>2</sup> Home Size: 208.13m<sup>2</sup>

- Stylish modern facade with rendered feature
- Double glazing (including sliding doors)
- 2400mm high ceilings
- Quality flooring throughout
- 900mm Westinghouse kitchen appliances
- 20mm stone benchtops to kitchen
- Quality chrome or matt black tapware, throughout
- Quality Dulux paint
- · Site cost allowance
- Developer guidelines
- 25 Year Structural Guarantee
- 12 Month Maintenance