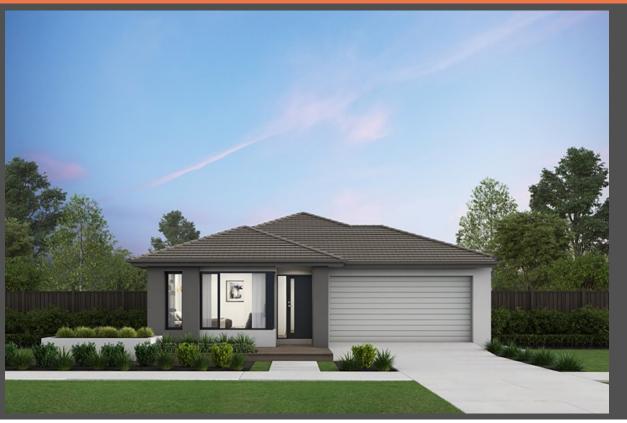

## Madison 23 Vogue façade. Package from \$590,100

## Lot 702, Jessup Street, Huntly Provenance Estate

<u>Land size:</u> 420m<sup>2</sup> Home Size: 208.13m<sup>2</sup>

- Stylish modern facade with rendered feature
- Double glazing (including sliding doors)
- 2400mm high ceilings
- Quality flooring throughout
- 900mm Westinghouse kitchen appliances
- 20mm stone benchtops to kitchen
- Quality chrome or matt black tapware, throughout
- Quality Dulux paint
- · Site cost allowance
- Developer guidelines
- 25 Year Structural Guarantee
- 12 Month Maintenance