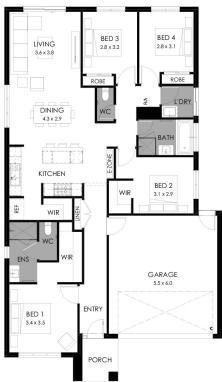

## Lot 722, Jessup Street, Huntly Provenance Estate

<u>Land size:</u> 420m<sup>2</sup> Home Size: 181.15m<sup>2</sup>

- Stylish modern facade with rendered feature
- Double glazing (including sliding doors)
- 2400mm high ceilings
- Quality flooring throughout
- 900mm Westinghouse kitchen appliances
- 20mm stone benchtops to kitchen
- Quality chrome or matt black tapware, throughout
- Quality Dulux paint
- · Site cost allowance
- Developer guidelines
- 25 Year Structural Guarantee
- 12 Month Maintenance