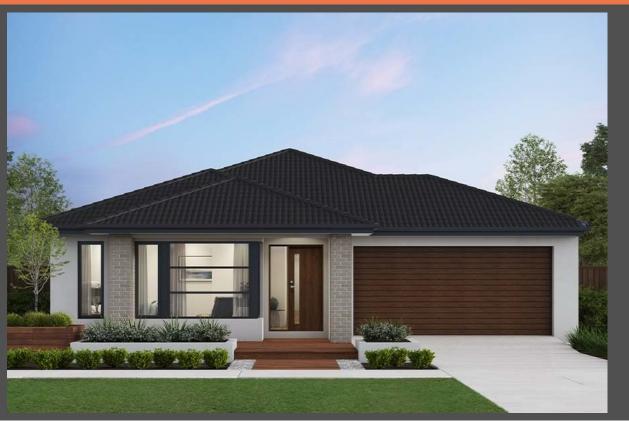

## Lennox 20 Contempo façade. Package from \$564,800

## Lot 722, Jessup Street, Huntly Provenance Estate

<u>Land size:</u> 420m<sup>2</sup> Home Size: 181.15m<sup>2</sup>

- Stylish modern facade with rendered feature
- Double glazing (including sliding doors)
- 2400mm high ceilings
- Quality flooring throughout
- 900mm Westinghouse kitchen appliances
- 20mm stone benchtops to kitchen
- Quality chrome or matt black tapware, throughout
- Quality Dulux paint
- · Site cost allowance
- Developer guidelines
- 25 Year Structural Guarantee
- 12 Month Maintenance