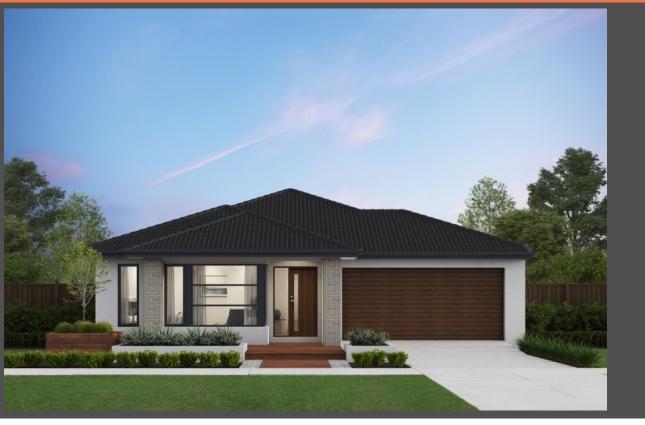

## Tribeca 23 Contempo façade. Package from \$578,700

## Lot 839, Garrett Street, Huntly Provenance Estate

<u>Land size:</u> 375m<sup>2</sup> Home Size: 209.14m<sup>2</sup>

- Stylish modern facade with rendered feature
- Double glazing (including sliding doors)
- 2400mm high ceilings
- Quality flooring throughout
- 900mm Westinghouse kitchen appliances
- 20mm stone benchtops to kitchen
- Quality chrome or matt black tapware, throughout
- Quality Dulux paint
- · Site cost allowance
- Developer guidelines
- 25 Year Structural Guarantee
- 12 Month Maintenance

YOUR LOCAL NEW HOMES CONSULTANT

Chloe Whitehead 0409 862 052 | cwhitehead@boutiquehomes.com.au

Price based on floorplan & façade shown and on builder's preferred stiling, Image used is an artist impression for illustrative purposes only and shows 2400mm high ceiling blus decorative items not included in the price shown including path, feroing, landscaping, cach ighths and furnishings. From pricing contains an allowance for site costs council and developer requirements and is subject to change. Block and building dimensions may vary from the illustration and the details shown. For more information of the pricing and specification of this home please contact a New Homes Consultant. ABN Group Victoria has permission of the owner of the land to advertise the land a part of the price goes in the price does not include transfer duty, settlement costs, community infrastructure levies imposed or any other fees or disbursements associal ed with the settlement of the land.