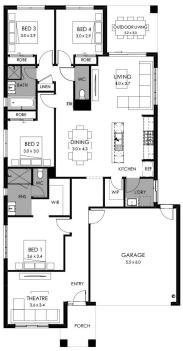

## Lot 839, Garrett Street, Huntly Provenance Estate

<u>Land size:</u> 375m<sup>2</sup> Home Size: 209.14m<sup>2</sup>

- Stylish modern facade with rendered feature
- Double glazing (including sliding doors)
- 2400mm high ceilings
- Quality flooring throughout
- 900mm Westinghouse kitchen appliances
- 20mm stone benchtops to kitchen
- Quality chrome or matt black tapware, throughout
- Quality Dulux paint
- · Site cost allowance
- Developer guidelines
- 25 Year Structural Guarantee
- 12 Month Maintenance