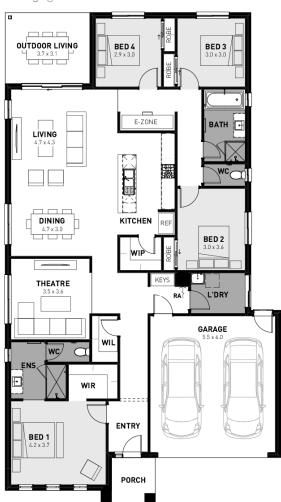

## Kingston 25

## Lot 702, Delawarr Parade

- Exposed aggregate driveway
- Sidney façade included
- Quality floor coverings throughout
- Tiled kitchen splashback
- Westinghouse stainless steel appliances, including electric induction
- Choice of matt black or chrome tapware
- Brick infills over windows
- Metal roof with whirlybird
- 3.5Kw solar panel system
- Split system airconditioning
- Electric heating unit to bedrooms
- Bushfire Attack Level upgrades
- CFA rated water tank
- 25-year structural guarantee
- 12-month service warranty
- 6 Star energy rating