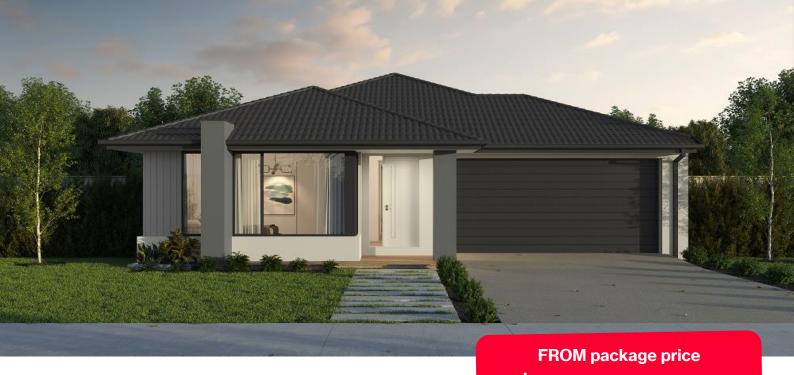

## Kingston 25

## Provenance Estate, Huntly - 420m<sup>2</sup>

## Lot 702, Delawarr Parade

- Exposed aggregate driveway
- Sidney façade included
- Quality floor coverings throughout
- Tiled kitchen splashback
- Westinghouse stainless steel appliances, including electric induction
- Choice of matt black or chrome tapware
- Brick infills over windows
- Metal roof with whirlybird
- 3.5Kw solar panel system
- Split system airconditioning
- Electric heating unit to bedrooms
- Bushfire Attack Level upgrades
- CFA rated water tank
- 25-year structural guarantee
- 12-month service warranty
- 6 Star energy rating