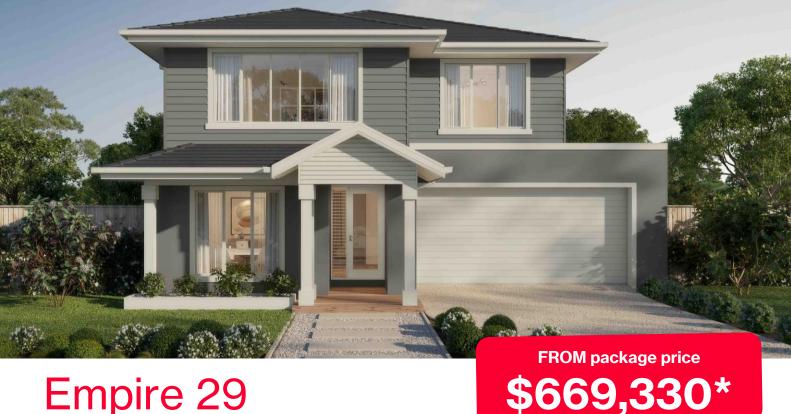

# Empire 29

## Provenance Estate, Huntly - 420m<sup>2</sup>

## Lot 725, Jessup Street

- Exposed aggregate driveway
- Newport façade included
- Quality floor coverings throughout
- Tiled kitchen splashback
- Westinghouse stainless steel appliances, including electric induction
- Choice of matt black or chrome tapware
- Brick infills over windows
- Metal roof with whirlybird
- 3.5Kw solar panel system
- Split system airconditioning
- Electric heating unit to bedrooms #
- Bushfire Attack Level upgrades #
- CFA rated water tank
- 25-year structural guarantee
- 12-month service warranty
- 6 Star energy rating

"Price based on home type and floor plan shown and on builder's preferred siting. Floor plan depicts a traditional facade, modern facade shown and included in price. Image used is an artist impression for illustrative purposes only and may show decorative items not included in the price shown including path, fencing, landscaping, coach lights and furnishings. "From" pricing means that, subject to the terms of this disclaimer and any owner requested changes, the price advertised will be subject to change once fixed site costs and developer guidelines are confirmed. The price is based on an estimate and final pricing may vary if actual site conditions differ to those shown in these developer supplied documents Block and building dimensions may vary from the illustration and the details shown. For more information on the pricing and specification of this home please contact a New Homes Consultant. ABN Group Victoria has permission of the owner of the land to advertise the land as part of the price specified. The price does not include transfer duty, settlement costs, community infrastructure levies imposed or any other fees or disbursements associated with the settlement of the land. Mar-24