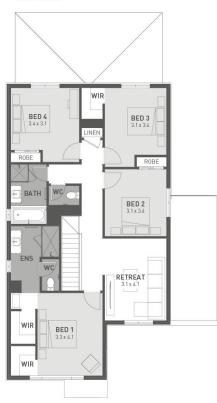

# Empire 29







### GROUND FLOOR



#### FIRST FLOOR



## Provenance Estate, Huntly - 420m<sup>2</sup>

## Lot 725, Jessup Street

- Exposed aggregate driveway
- Newport façade included
- Quality floor coverings throughout
- Tiled kitchen splashback
- Westinghouse stainless steel appliances, including electric induction
- Choice of matt black or chrome tapware
- Brick infills over windows
- Metal roof with whirlybird
- 3.5Kw solar panel system
- Split system airconditioning
- Electric heating unit to bedrooms #
- Bushfire Attack Level upgrades #
- CFA rated water tank
- 25-year structural guarantee
- 12-month service warranty
- 6 Star energy rating



"Price based on home type and floor plan shown and on builder's preferred siting. Floor plan depicts a traditional facade, modern facade shown and included in price. Image used is an artist imp