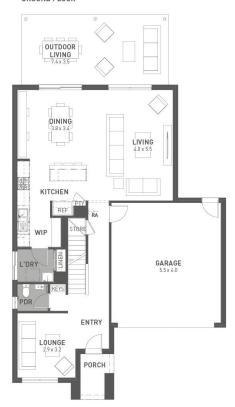

# Empire 29







### GROUND FLOOR



#### FIRST FLOOR



## Provenance Estate, Huntly - 420m<sup>2</sup>

## Lot 725, Jessup Street

- Exposed aggregate driveway
- Newport façade included
- Quality floor coverings throughout
- Tiled kitchen splashback
- Westinghouse stainless steel appliances, including electric induction
- Choice of matt black or chrome tapware
- Brick infills over windows
- Metal roof with whirlybird
- 3.5Kw solar panel system
- Split system airconditioning
- Electric heating unit to bedrooms #
- Bushfire Attack Level upgrades #
- CFA rated water tank
- 25-year structural guarantee
- 12-month service warranty
- 6 Star energy rating



"Price based on home type and floor plan shown and on builder's preferred siting. Floor plan depicts a traditional facade, modern facade shown and included in price. Image u