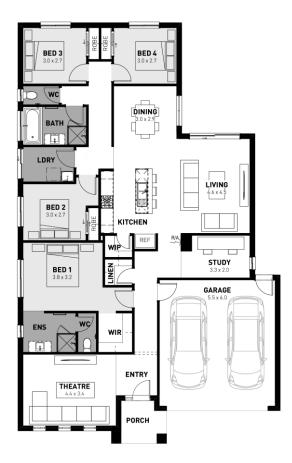

## Willow 22

## Provenance Estate, Huntly - 420m<sup>2</sup>

\$558,990\*

## Lot 725, Jessup Street

- Exposed aggregate driveway
- Soul façade included
- Quality floor coverings throughout
- Tiled kitchen splashback
- Westinghouse stainless steel appliances, including electric induction
- Choice of matt black or chrome tapware
- Brick infills over windows
- Metal roof with whirlybird
- # 3.5Kw solar panel system
- Split system airconditioning
- Electric heating unit to bedrooms
- Bushfire Attack Level upgrades
- CFA rated water tank
- 25-year structural guarantee
- 12-month service warranty
- 6 Star energy rating

"Price based on home type and floor plan shown and on builder's preferred siting. Floor plan depicts a traditional facade, modern facade shown and included in price. Image used is an artist impression for illustrative purposes only and may show decorative items not included in the price shown including path, fencing, landscaping, coach lights and furnishings. "From" pricing means that, subject to the terms of this disclaimer and any owner requested changes, the price advertised will be subject to change once fixed site costs and developer guidelines are confirmed. The price is based on an estimate and final pricing may vary if actual site conditions differ to those shown in these developer supplied documents Block and building dimensions may vary from the illustration and the details shown. For more information on the pricing and specification of this home please contact a New Homes Consultant. ABN Group Victoria has permission of the owner of the land to advertise the land as part of the price specified. The price does not include transfer duty, settlement costs, community infrastructure levies imposed or any other fees or disbursements associated with the settlement of the land. Mar-24