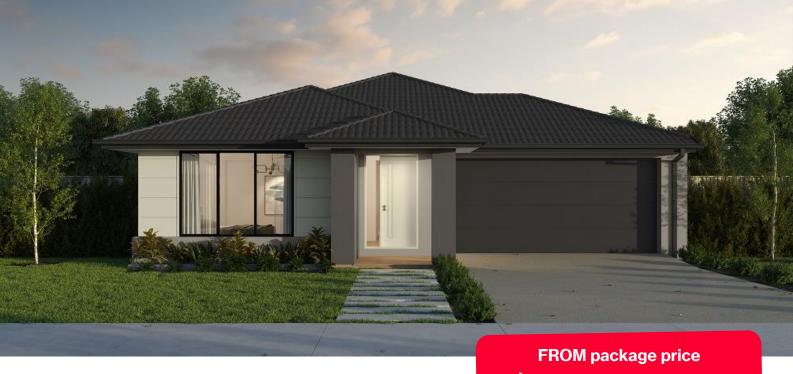

## Willow 22

## Provenance Estate, Huntly - 420m<sup>2</sup>

\$558,990\*

## Lot 725, Jessup Street

- Exposed aggregate driveway
- Soul façade included
- Quality floor coverings throughout
- Tiled kitchen splashback
- Westinghouse stainless steel appliances, including electric induction
- Choice of matt black or chrome tapware
- Brick infills over windows
- Metal roof with whirlybird
- # 3.5Kw solar panel system
- Split system airconditioning
- Electric heating unit to bedrooms
- Bushfire Attack Level upgrades
- CFA rated water tank
- 25-year structural guarantee
- 12-month service warranty
- 6 Star energy rating

"Price based on home type and floor plan shown and on builder's preferred siting. Floor plan depicts a traditional facade, modern facade shown and included in price. Image used is an artist impression for illustrative purposes only and may show decorative items not included in the price shown including path, fencing, landscaping, coach lights and furnishings. "From" pricing means that, subject to the terms of this disclaimer and any owner requested changes, the price advertised will be subject to change once fixed site costs and developer guidelines are confirmed. The price is based on an estimate and final pricing may vary if actual site conditions differ to those shown in these developer supplied documents Block and building dimensions may vary from the illustration and the details shown. For more information on the pricing and specification of this home please contact a New Homes Consultant. ABN Group Victoria has permission of the owner of the land to advertise the land as part of the price specified. The price does not include transfer duty, settlement costs, community infrastructure levies imposed or any other fees or disbursements associated with the settlement of the land. Mar-24