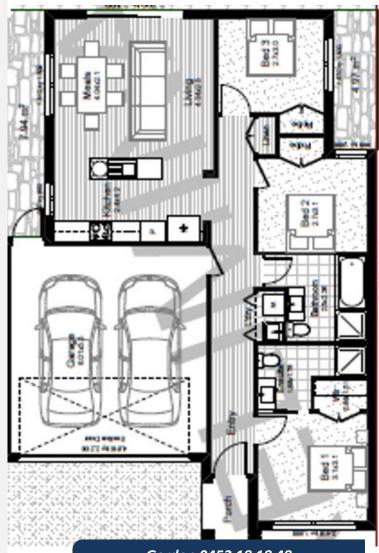

## House and Land PACKAGE Lot 824 Provenance Estate, Huntly

House | \$280,900 \$

Land \$229,000 House & Land \$509,900

> Less \$10,000 for 1<sup>st</sup> Home Buyers

Quality assured with 25 years structural guarantee

"Experience Better" - Since 1988

Gordon 0452 18 18 48 gordon@newpropertygroup.com.au

Photos and images are for illustrative purposes only – Home design may change due to Developers Guidelines and council requirements. Additional cost and fees may apply.