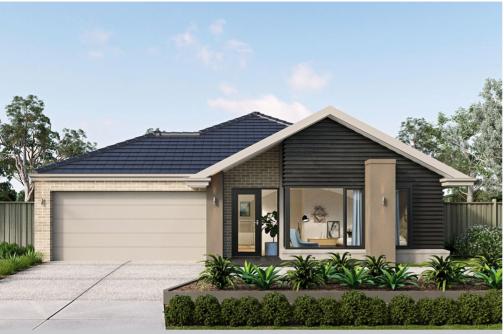

## metricon

\$632,639\*

LOT 444 CARISBROOK CRES ALLUVIUM ESTATE WINTER VALLEY

**DELTA 24A (LIMITED** EDITION) PEAK FACADE BLOCK SIZE | 462M<sup>2</sup>

## PACKAGE INCLUDES:

THE DELTA 24A (LIMITED EDITION) WITH PEAK FACADE BUILT TO OUR INDUSTRY LEADING BASE SPECIFICATIONS AND LAND, PLUS:

- √ 20mm stone benchtop to Kitchen
- √ Large 900mm wide stainless steel appliances
- ✓ Laminate overhead kitchen cupboards (2) sets)
- ✓ Lifetime structural guarantee#
- ✓ Carpet to all remaining areas (category 1)
- ✓ Concrete slab to outdoor room
- ✓ Timber laminate flooring to entry, kitchen,family and dining areas (category