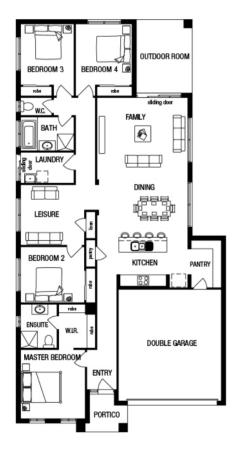

## metricon

\$632,639\*

LOT 444 CARISBROOK CRES ALLUVIUM ESTATE WINTER VALLEY

**DELTA 24A (LIMITED** EDITION) PEAK FACADE BLOCK SIZE | 462M<sup>2</sup>

## PACKAGE INCLUDES:

THE DELTA 24A (LIMITED EDITION) WITH PEAK FACADE BUILT TO OUR INDUSTRY LEADING BASE SPECIFICATIONS AND LAND, PLUS:

- √ 20mm stone benchtop to Kitchen
- √ Large 900mm wide stainless steel appliances
- ✓ Laminate overhead kitchen cupboards (2) sets)
- ✓ Lifetime structural guarantee#
- ✓ Carpet to all remaining areas (category 1)
- ✓ Concrete slab to outdoor room
- ✓ Timber laminate flooring to entry, kitchen,family and dining areas (category