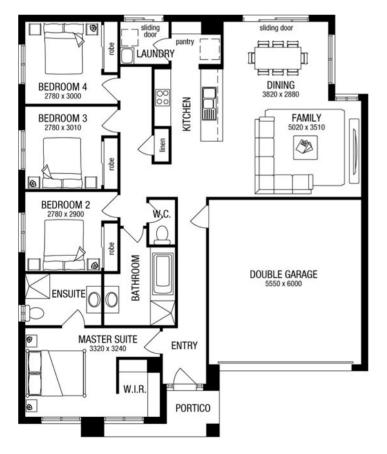

## metricon

\$638,600°

LOT 419, CARISBROOK **CRESCENT** ALLUVIUM ESTATE WINTER VALLEY

**LUNETTA 19 VOGUE FACADE** 

BLOCK SIZE | 468M<sup>2</sup>

## PACKAGE INCLUDES:

THE LUNETTA 19 WITH VOGUE FACADE **BUILT TO OUR INDUSTRY LEADING** BASE SPECIFICATIONS AND LAND, PLUS:

- √ Fixed site costs<sup>^</sup>
- √ Laminate timber flooring
- √ Luxury carpet to bedrooms
- √ Stainless steel oven & cooktop
- √ Contemporary tapware
- √ Stainless steel canopy rangehood
- ✓ Remote controlled garage door
- √ Feature render to façade
- √ Fibre Optic Package
- ✓ Lifetime structural guarantee#
- √ BAL 12.5 requirements°
- ✓ 450mm Eaves front facade