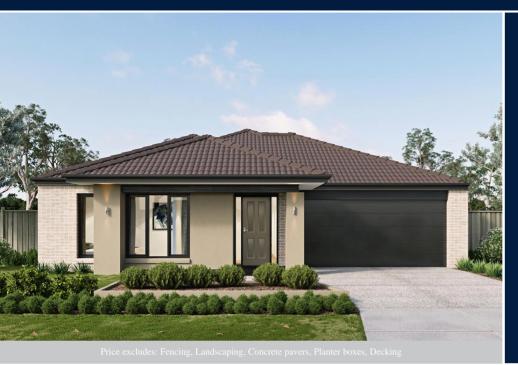

## metricon

\$638,600°

LOT 419, CARISBROOK **CRESCENT** ALLUVIUM ESTATE WINTER VALLEY

**LUNETTA 19 VOGUE FACADE** 

BLOCK SIZE | 468M<sup>2</sup>

## PACKAGE INCLUDES:

THE LUNETTA 19 WITH VOGUE FACADE **BUILT TO OUR INDUSTRY LEADING** BASE SPECIFICATIONS AND LAND, PLUS:

- √ Fixed site costs<sup>^</sup>
- √ Laminate timber flooring
- √ Luxury carpet to bedrooms
- √ Stainless steel oven & cooktop
- √ Contemporary tapware
- √ Stainless steel canopy rangehood
- ✓ Remote controlled garage door
- √ Feature render to façade
- √ Fibre Optic Package
- ✓ Lifetime structural guarantee#
- √ BAL 12.5 requirements°
- ✓ 450mm Eaves front facade