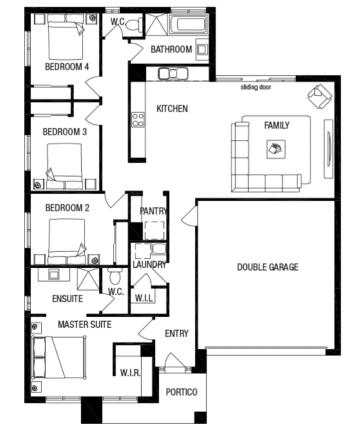

## metricon

\$643,255°

LOT 419, CARISBROOK **CRESCENT** ALLUVIUM ESTATE WINTER VALLEY

LUNETTA 20 TRADITIONAL FACADE

BLOCK SIZE | 468M<sup>2</sup>

PACKAGE INCLUDES:

THE LUNETTA 20 WITH TRADITIONAL **FACADE BUILT TO OUR INDUSTRY** LEADING BASE SPECIFICATIONS AND LAND, PLUS: