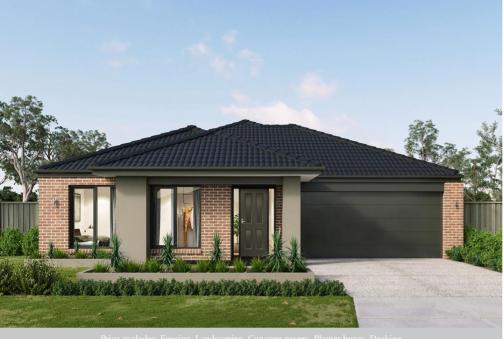

## metricon

\$643,255°

LOT 419, CARISBROOK **CRESCENT** ALLUVIUM ESTATE WINTER VALLEY

LUNETTA 20 TRADITIONAL FACADE

BLOCK SIZE | 468M<sup>2</sup>

PACKAGE INCLUDES:

THE LUNETTA 20 WITH TRADITIONAL **FACADE BUILT TO OUR INDUSTRY** LEADING BASE SPECIFICATIONS AND LAND, PLUS: