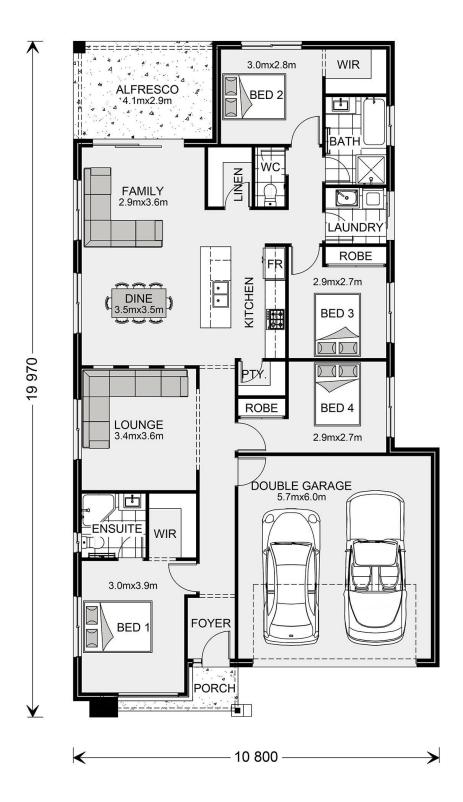

## Bridgewater 194

⊨ 4 🗁 2 🚍 2

### Lot 444 Carisbrook Crescent, Alluvium, Winter Valley

Land Area: 462 m<sup>2</sup>

Contact David Hocking on 0413 568 625

### Inclusions:

- + Beach Facade & Double Glazed Windows
- + Driveway, Letterbox & Clothesline
- + Premium Carpet & 5mm Vinyl Plank
- + LED Lights, Stone Bench to Kitchen & Evaporative Cooling

\* Price listed is indicative only and does not include stamp duty, legal fees or conveyancing costs. Images may depict optional upgrades including fixtures, fencing, landscaping, features, facades, finishes and/or other items which are not included in the stated price. Further information overleaf. For further information, please talk to a New Homes Consultant or visit our website at https://www.gjgardner.com.au/house-and-land-pricing.