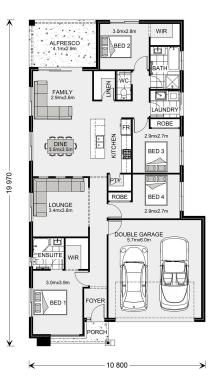

## Bridgewater 194

⊨ 4 🗁 2 🚍 2

### Lot 444 Carisbrook Crescent, Alluvium, Winter Valley

Land Area: 462 m<sup>2</sup>

Contact David Hocking on 0413 568 625

### Inclusions:

- + Beach Facade & Double Glazed Windows
- + Driveway, Letterbox & Clothesline
- + Premium Carpet & 5mm Vinyl Plank
- + LED Lights, Stone Bench to Kitchen & Evaporative Cooling

\* Price listed is indicative only and does not include stamp duty, legal fees or conveyancing costs. Images may depict optional upgrades including fixtures, fencing, landscaping, features, facades, finishes and/or other items which are not included in the stated price. Further information overleaf. For further information, please talk to a New Homes Consultant or visit our website at https://www.gjgardner.com.au/house-and-land-pricing.