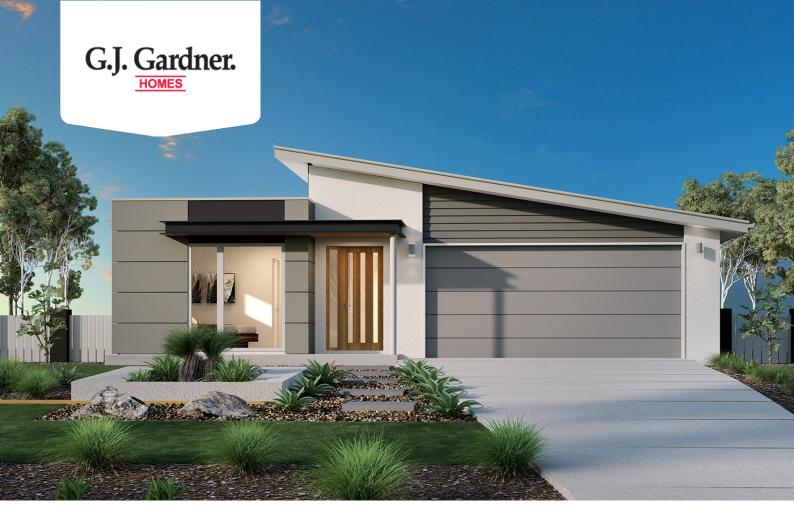

## Bridgewater 194

⊨ 4 🗁 2 🚍 2

### Lot 444 Carisbrook Crescent, Alluvium, Winter Valley

Land Area: 462 m<sup>2</sup>

Contact David Hocking on 0413 568 625

### Inclusions:

- + Beach Facade & Double Glazed Windows
- + Driveway, Letterbox & Clothesline
- + Premium Carpet & 5mm Vinyl Plank
- + LED Lights, Stone Bench to Kitchen & Evaporative Cooling

\* Price listed is indicative only and does not include stamp duty, legal fees or conveyancing costs. Images may depict optional upgrades including fixtures, fencing, landscaping, features, facades, finishes and/or other items which are not included in the stated price. Further information overleaf. For further information, please talk to a New Homes Consultant or visit our website at https://www.gjgardner.com.au/house-and-land-pricing.