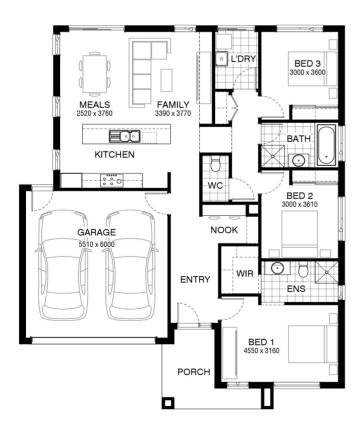

from \$561,889

□ 3 □ 2 □ 392 som

## Lot 513 Rutledge Way, Winter Valley (Alluvium)

- Site Costs Including Rock Assurance
- Council and Developer Requirements
- 12 Month Price Freeze With Option To Extend
- Quality Assured With Our 30-Year Structural Guarantee
- Multiple Floorplans and Facade Options Available
- Style Your Home With Expert Interior
  Designers At Our Edge Selection Studio