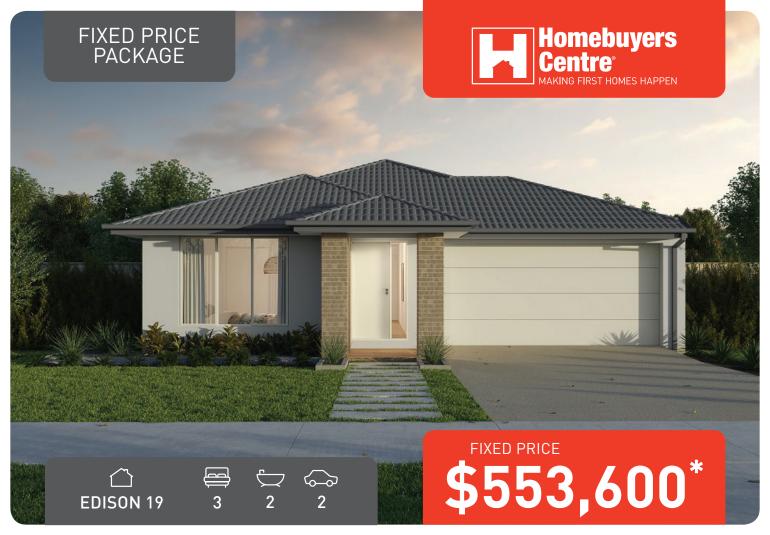

## Alluvium, Winter Valley Lot 510 Rutledge Way - 350m²

- Fixed site costs
- Exposed aggregate driveway
- Elmer facade included
- Quality floor coverings throughout
- Tiled kitchen splashback
- Westinghouse stainless steel appliances
- Choice of matt black or chrome tapware
- Brick infills over windows
- 25 year structural guarantee
- 12 month service warranty
- 6 Star energy rating
- NBN Fibre Optic Connection
- 2000L Water Tank

**Rick Armitage** rick@homebuyers.com.au

0493 362 988

Price based on home type and floor plan shown and on builder's preferred siting. Floor plan depicts a traditional facade, modern facade shown and included in price. Image used is an artist impression for illustrative purposes only and may show decorative items not included in the price shown including path, fencing, landscaping, coach lights and furnishings. 'Fixed' pricing means that, subject to the terms of this disclaimer and any owner requested changes, the price advertised will be the price contained in the building contract entered into and this price will not change other than in accordance with the building contract. The price is based on developer supplied engineering plans and plans of subdivision and final pricing may vary if actual site conditions differ to those shown in these developer supplied documents Block and building dimensions may vary from the illustration and the details shown. For more information on the pricing and specification of this home please contact a New Homes Consultant. ABN Group Victoria has permission of the owner of the land to advertise the land as part of the price specified. The price does not include transfer duty, settlement costs, community infrastructure levies imposed or any other fees or disbursements associated with the settlement of the land.