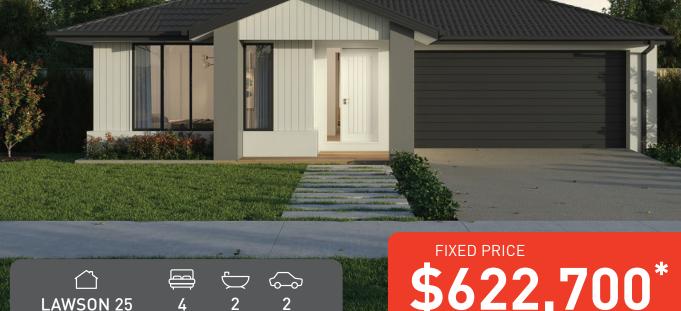

FIXED PRICE PACKAGE

## 622,700

- Alluvium, Winter Valley Lot 513 Rutledge Way - 392m<sup>2</sup>
  - Fixed site costs
    - Exposed aggregate driveway •
    - Ainsworth facade included •
    - Quality floor coverings throughout
    - Tiled kitchen splashback •
    - Westinghouse stainless steel appliances .
    - Choice of matt black or chrome tapware
    - Brick infills over windows .
    - 25 year structural guarantee .
    - 12 month service warranty
    - 6 Star energy rating
    - NBN Fibre Optic Connection
    - 2000L Water Tank

**Rick Armitage** rick@homebuyers.com.au 0493 362 988

Price based on home type and floor plan shown and on builder's preferred siting. Floor plan depicts a traditional facade, modern facade shown and included in price. Image used is an artisi impression for illustrative purposes only and may show decorative items not included in the price shown including path, fencing, landscaping, coach lights and furnishings. 'Fixed' pricing means that, subject to the terms of this disclaimer and any owner requested changes, the price advertised will be the price contained in the building contract entered into and this price will not change other than in accordance with the building contract. The price is based on developer supplied engineering plans and plans of subdivision and final pricing may vary if actual site conditions differ to those shown in these developer supplied documents Block and building dimensions may vary from the illustration and the details shown. For more information on the pricing and specification of this home please contact a New Homes Consultant. ABN Group Victoria has permission of the owner of the land to advertise the land as part of the price specified. The price does not include transfer duty, settlement costs, community infrastructure levies imposed or any other fees or disbursements associated with the settlement of the land.