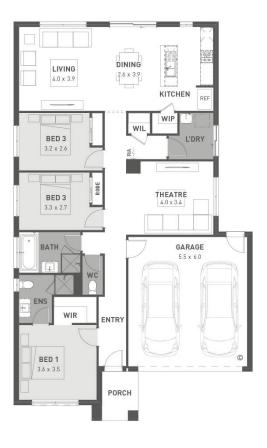

## Alluvium, Winter Valley Lot 518 Stony Drive - 400m<sup>2</sup>

- Fixed site costs
- Exposed aggregate driveway
- Bromleigh facade included
- Quality floor coverings throughout
- Tiled kitchen splashback
- Westinghouse stainless steel appliances
- Choice of matt black or chrome tapware
- Brick infills over windows
- 25 year structural guarantee
- 12 month service warranty
- 6 Star energy rating
- NBN Fibre Optic Connection
- 2000L Water Tank

## **Rick Armitage** rick@homebuyers.com.au

0493 362 988

Price based on home type and floor plan shown and on builder's preferred siting. Floor plan depicts a traditional facade, modern facade shown and included in price. Image used is an artist impression for illustrative purposes only and may show decorative items not included in the price shown including path, fencing, landscaping, coach lights and furnishings. 'Fixed' pricing means that, subject to the terms of this disclaimer and any owner requested changes, the price advertised will be the price contained in the building contract entered into and this price will not change other than in accordance with the building contract. The price is based on developer supplied engineering plans and plans of subdivision and final pricing may vary if actual site conditions differ to those shown in these developer supplied documents Block and building dimensions may vary from the illustration and the details shown. For more information on the pricing and specification of this home please contact a New Homes Consultant. ABN Group Victoria has permission of the owner of the land to advertise the land as part of the price specified. The price does not include transfer duty, settlement costs, community infrastructure levies imposed or any other fees or disbursements associated with the settlement of the land.