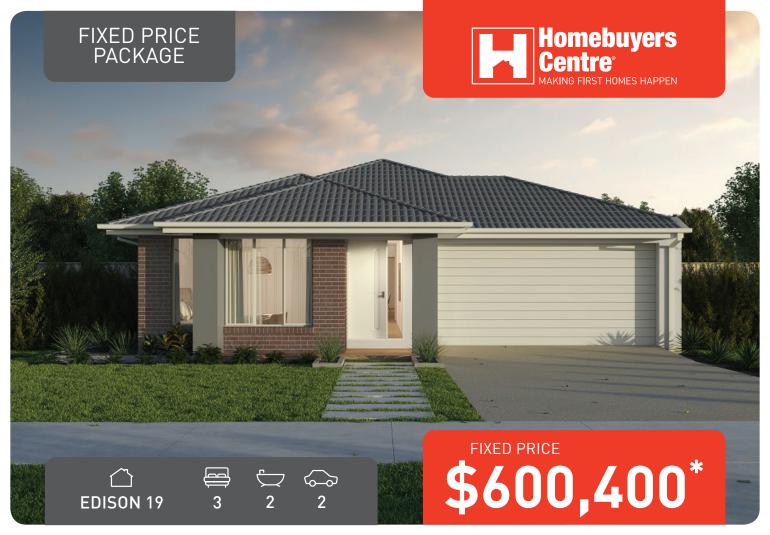

## Alluvium, Winter Valley Lot 518 Stony Drive - 400m<sup>2</sup>

- Fixed site costs
- Exposed aggregate driveway
- Bromleigh facade included
- Quality floor coverings throughout
- Tiled kitchen splashback
- Westinghouse stainless steel appliances
- Choice of matt black or chrome tapware
- Brick infills over windows
- 25 year structural guarantee
- 12 month service warranty
- 6 Star energy rating
- NBN Fibre Optic Connection
- 2000L Water Tank

## **Rick Armitage** rick@homebuyers.com.au

0493 362 988

Price based on home type and floor plan shown and on builder's preferred siting. Floor plan depicts a traditional facade, modern facade shown and included in price. Image used is an artist impression for illustrative purposes only and may show decorative items not included in the price shown including path, fencing, landscaping, coach lights and furnishings. 'Fixed' pricing means that, subject to the terms of this disclaimer and any owner requested changes, the price advertised will be the price contained in the building contract entered into and this price will not change other than in accordance with the building contract. The price is based on developer supplied engineering plans and plans of subdivision and final pricing may vary if actual site conditions differ to those shown in these developer supplied documents Block and building dimensions may vary from the illustration and the details shown. For more information on the pricing and specification of this home please contact a New Homes Consultant. ABN Group Victoria has permission of the owner of the land to advertise the land as part of the price specified. The price does not include transfer duty, settlement costs, community infrastructure levies imposed or any other fees or disbursements associated with the settlement of the land.