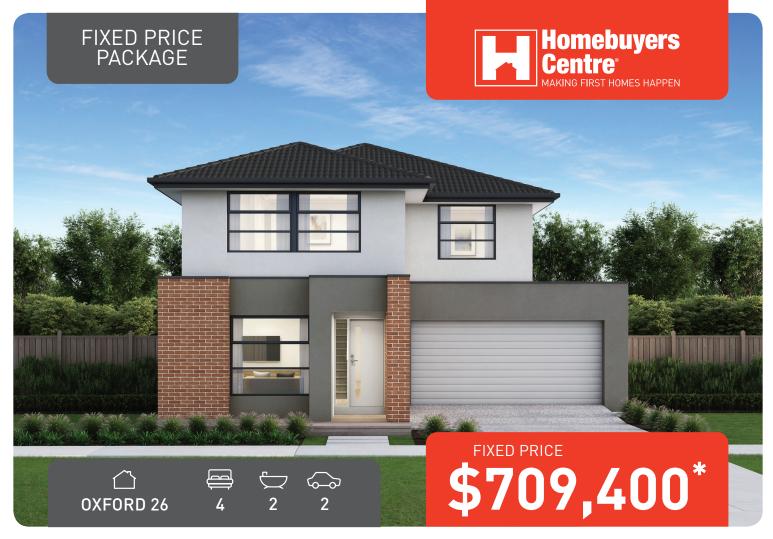

Alluvium, Winter Valley Lot 519 Stony Drive - 400m<sup>2</sup>

- Fixed site costs
- Exposed aggregate driveway
- Cosmo facade included
- Quality floor coverings throughout
- Tiled kitchen splashback
- Westinghouse stainless steel appliances
- Choice of matt black or chrome tapware
- Brick infills over windows
- 25 year structural guarantee
- 12 month service warranty
- 6 Star energy rating
- NBN Fibre Optic Connection
- 2000L Water Tank

GROUND FLOOR

**Rick Armitage** rick@homebuyers.com.au

0493 362 988

Price based on home type and floor plan shown and on builder's preferred siting. Floor plan depicts a traditional facade, modern facade shown and included in price. Image used is an artist impression for illustrative purposes only and may show decorative items not included in the price shown including path, fencing, landscaping, coach lights and furnishings. 'Fixed' pricing means that, subject to the terms of this disclaimer and any owner requested changes, the price advertised will be the price contained in the building contract entered into and this price will not change other than in accordance with the building contract. The price is based on developer supplied engineering plans and plans of subdivision and final pricing may vary if actual site conditions differ to those shown in these developer supplied documents Block and building dimensions may vary from the illustration and the details shown. For more information on the pricing and specification of this home please contact a New Homes Consultant. ABN Group Victoria has permission of the owner of the land to advertise the land as part of the price specified. The price does not include transfer duty, settlement costs, community infrastructure levies imposed or any other fees or disbursements associated with the settlement of the land.