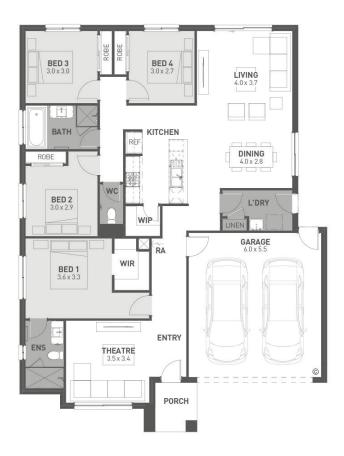

## Alluvium, Winter Valley Lot 520 Stony Drive - 448m<sup>2</sup>

- Fixed site costs
- Exposed aggregate driveway
- Hudson facade included
- Quality floor coverings throughout
- Tiled kitchen splashback
- Westinghouse stainless steel appliances
- Choice of matt black or chrome tapware
- Brick infills over windows
- 25 year structural guarantee
- 12 month service warranty
- 6 Star energy rating
- NBN Fibre Optic Connection
- 2000L Water Tank

**Rick Armitage** rick@homebuyers.com.au

0493 362 988

Price based on home type and floor plan shown and on builder's preferred siting. Floor plan depicts a traditional facade, modern facade shown and included in price. Image used is an artist impression for illustrative purposes only and may show decorative items not included in the price shown including path, fencing, landscaping, coach lights and furnishings. 'Fixed' pricing means that, subject to the terms of this disclaimer and any owner requested changes, the price advertised will be the price contained in the building contract entered into and this price will not change other than in accordance with the building contract is based on developer supplied engineering plans and plans of subdivision and final pricing may vary if actual site conditions differ to those shown in these developer supplied documents Block and building dimensions may vary from the illustration and the details shown. For more information on the pricing and specification of this home please contact a New Homes Consultant. ABN Group Victoria has permission of the owner of the land to advertise the land as part of the price specified. The price does not include transfer duty, settlement costs, community infrastructure levies imposed or any other fees or disbursements associated with the settlement of the land.