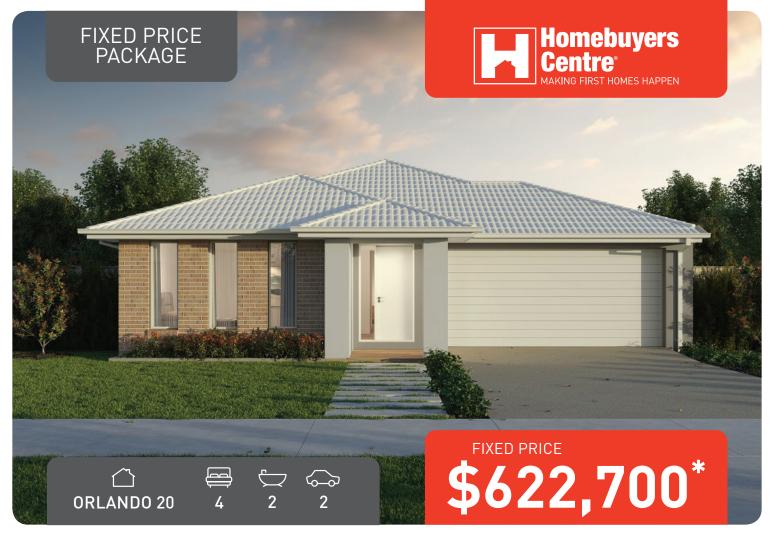

## Alluvium, Winter Valley Lot 520 Stony Drive - 448m<sup>2</sup>

- Fixed site costs
- Exposed aggregate driveway
- Hudson facade included
- Quality floor coverings throughout
- Tiled kitchen splashback
- Westinghouse stainless steel appliances
- Choice of matt black or chrome tapware
- Brick infills over windows
- 25 year structural guarantee
- 12 month service warranty
- 6 Star energy rating
- NBN Fibre Optic Connection
- 2000L Water Tank

**Rick Armitage** rick@homebuyers.com.au

0493 362 988

Price based on home type and floor plan shown and on builder's preferred siting. Floor plan depicts a traditional facade, modern facade shown and included in price. Image used is an artist impression for illustrative purposes only and may show decorative items not included in the price shown including path, fencing, landscaping, coach lights and furnishings. 'Fixed' pricing means that, subject to the terms of this disclaimer and any owner requested changes, the price advertised will be the price contained in the building contract entered into and this price will not change other than in accordance with the building contract is based on developer supplied engineering plans and plans of subdivision and final pricing may vary if actual site conditions differ to those shown in these developer supplied documents Block and building dimensions may vary from the illustration and the details shown. For more information on the pricing and specification of this home please contact a New Homes Consultant. ABN Group Victoria has permission of the owner of the land to advertise the land as part of the price specified. The price does not include transfer duty, settlement costs, community infrastructure levies imposed or any other fees or disbursements associated with the settlement of the land.