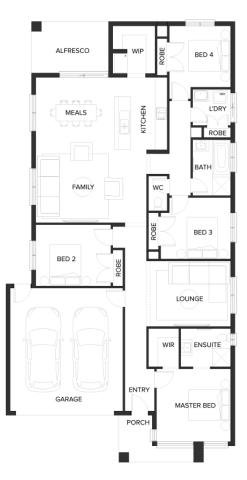

# HOUSE & LAND PACKAGE \$602,240

Lot 518 Alluvium , WINTER VALLEY  $4 \models 2 \models 2 \models 2 \models 2 \models$ 

## **NEWPORT 22**

Alluvium

LOT SIZE 400 sqm HOUSE AREA 209.17 sqm