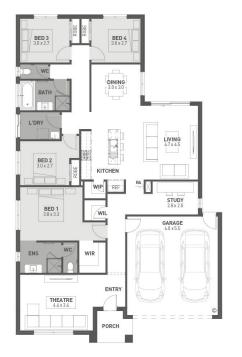

## Alluvium, Winter Valley Lot 512 - 392m<sup>2</sup>

- Fixed site costs
- Exposed aggregate driveway
- Moda facade included
- Quality floor coverings throughout
- Tiled kitchen splashback
- Westinghouse stainless steel appliances
- Choice of matt black or chrome tapware
- Brick infills over windows
- 25 year structural guarantee
- 12 month service warranty

Price based on home type and floor plan shown and on builder's preferred siting. Floor plan depicts a traditional facade, modern facade shown and included in price. Image used is an artist impression for illustrative purposes only and may show decorative items not included in the price shown including path, fencing, landscaping, coach lights and furnishings. 'Fixed' pricing means that, subject to the terms of this disclaimer and any owner requested changes, the price advertised will be the price contained in the building contract entered into and this price will not change other than in accordance with the building contract. The price is based on developer supplied engineering plans and plans of subdivision and final pricing may vary if actual site conditions differ to those shown in these developer supplied documents Block and building dimensions may vary from the illustration and the details shown. For more information on the pricing and specification of this home please contact a New Homes Consultant. ABN Group Victoria has permission of the owner of the land to advertise the land as part of the price specified. The price does not include transfer duty, settlement costs, community infrastructure levies imposed or any other fees or disbursements associated with the settlement of the land.