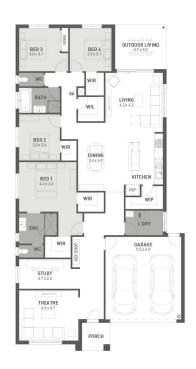

Windsor 28

4

2

2

\$690,700

Rick Armitage rick@homebuyers.com.au

0493 362 988

Price based on home type and floor plan shown and on builder's preferred siting. Floor plan depicts a traditional facade, modern facade shown and included in price. Image used is an artist impression for illustrative purposes only and may show decorative items not included in the price shown including path, fencing, landscaping, coach lights and furnishings. 'Fixed' pricing means that, subject to the terms of this disclaimer and any owner requested changes, the price advertised will be the price contained in the building contract entered into and this price will not change other than in accordance with the building contract. The price is based on developer supplied engineering plans and plans of subdivision and final pricing may vary if actual site conditions differ to those shown in these developer supplied documents Block and building dimensions may vary from the illustration and the details shown. For more information on the pricing and specification of this home please contact a New Homes Consultant. ABN Group Victoria has permission of the owner of the land to advertise the land as part of the price specified. The price does not include transfer duty, settlement costs, community infrastructure levies imposed or any other fees or disbursements associated with the settlement of the land.