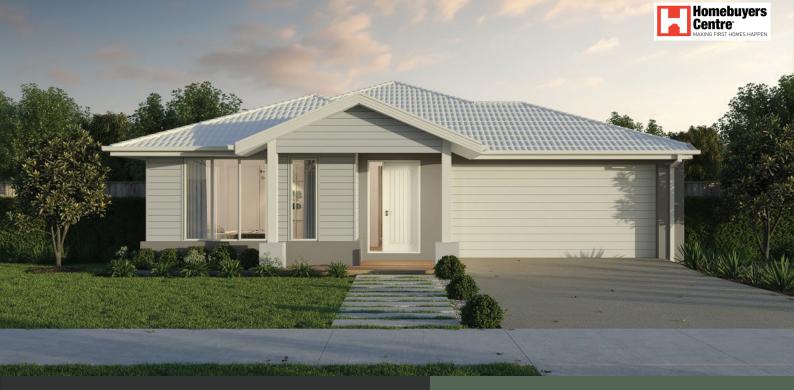

## Alluvium

## Alluvium, Winter Valley Lot 521 - 448m<sup>2</sup>

- Fixed site costs
- Exposed aggregate driveway
- Sorrento facade included
- Quality floor coverings throughout
- Tiled kitchen splashback
- Westinghouse stainless steel appliances
- Choice of matt black or chrome tapware
- Brick infills over windows
- 25 year structural guarantee
- 12 month service warranty