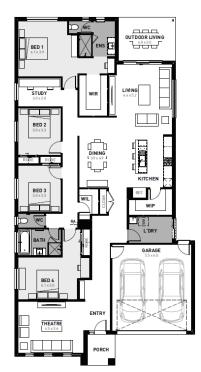

## Alluvium

## Alluvium, Winter Valley Lot 521 - 448m<sup>2</sup>

- Fixed site costs
- Exposed aggregate driveway
- Sorrento facade included
- Quality floor coverings throughout
- Tiled kitchen splashback
- Westinghouse stainless steel appliances
- Choice of matt black or chrome tapware
- Brick infills over windows
- 25 year structural guarantee
- 12 month service warranty