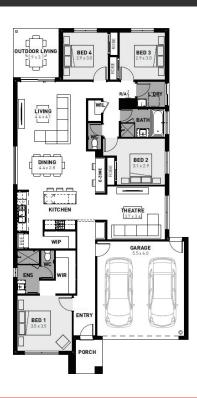

## Alluvium

Alluvium, Winter Valley Lot 629 - 400m<sup>2</sup>

- Fixed site costs
- Exposed aggregate driveway
- Moda facade included
- Quality floor coverings throughout
- Tiled kitchen splashback
- Westinghouse stainless steel appliances
- Choice of matt black or chrome tapware
- Brick infills over windows
- 25 year structural quarantee
- 12 month service warranty

**Rick Armitage** rick@homebuyers.com.au

0493 362 988

Price based on home type and floor plan shown and on builder's preferred siting. Floor plan depicts a traditional facade, modern facade shown and included in price. Image used is an artist impression for illustrative purposes only and may show decorative items not included in the price shown including path, fencing, Landscaping, coach lights and furnishings. 'Fixed' pricing means that, subject to the terms of this disclaimer and any owner requested changes, the price advertised will be the price contained in the building contract entered into and this price will not change other than in accordance with the building contract. The price is based on developer supplied engineering plans and plans of subdivision and final pricing may vary if actual site conditions differ to those shown in these developer supplied documents Block and building dimensions may vary from the illustration and the details shown. For more information on the pricing and specification of this home please contact a New Homes Consultant. ABN Group Victoria has permission of the owner of the land to advertise the land as part of the price specified. The price does not include transfer duty, settlement costs, community infrastructure levies imposed or any other fees or disbursements associated with the settlement of the land.