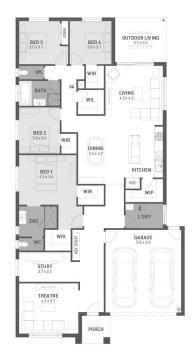

Windsor 28

4

2

2

\$689,600

Rick Armitage rick@homebuyers.com.au

0493 362 988

Price based on home type and floor plan shown and on builder's preferred siting. Floor plan depicts a traditional facade, modern facade shown and included in price. Image used is an artist impression for illustrative purposes only and may show decorative items not included in the price shown including path, fencing, landscaping, coach lights and furnishings. 'Fixed' pricing means that, subject to the terms of this disclaimer and any owner requested changes, the price advertised will be the price contained in the building contract entered into and this price will not change other than in accordance with the building contract. The price is based on developer supplied engineering plans and plans of subdivision and final pricing may vary if actual site conditions differ to those shown in these developer supplied documents Block and building dimensions may vary from the illustration and the details shown. For more information on the pricing and specification of this home please contact a New Homes Consultant. ABN Group Victoria has permission of the owner of the land to advertise the land as part of the price specified. The price does not include transfer duty, settlement costs, community infrastructure levies imposed or any other fees or disbursements associated with the settlement of the land.