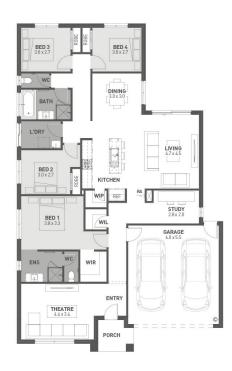

Willow 22

4

2

2

\$649,200

## Alluvium

Alluvium, Winter Valley Lot 626 - 507m<sup>2</sup>

- Fixed site costs
- Exposed aggregate driveway
- Prescott facade included
- Quality floor coverings throughout
- Tiled kitchen splashback
- Westinghouse stainless steel appliance
- Choice of matt black or chrome tapware
- Brick infills over windows
- 25 year structural guarantee
- 12 month service warranty