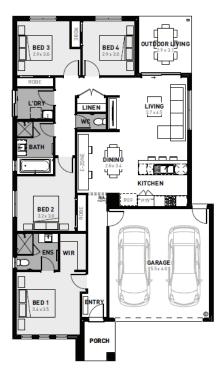

## Alluvium, Winter Valley Lot 628 - 400m<sup>2</sup>

- Fixed site costs
- Exposed aggregate driveway
- Bromleigh facade included
- Quality floor coverings throughout
- Tiled kitchen splashback
- Westinghouse stainless steel appliances
- Choice of matt black or chrome tapware
- Brick infills over windows
- 25 year structural guarantee
- 12 month service warranty

Price based on home type and floor plan shown and on builder's preferred siting. Floor plan depicts a traditional facade, modern facade shown and included in price. Image used is an artist impression for illustrative purposes only and may show decorative items not included in the price shown including path, fencing, landscaping, coach lights and furnishings. 'Fixed' pricing means that, subject to the terms of this disclaimer and any owner requested changes, the price advertised will be the price contained in the building contract entered into and this price will not change other than in accordance with the building contract. The price is based on developer supplied engineering plans and plans of subdivision and final pricing may vary if actual site conditions differ to those shown in these developer supplied documents Block and building dimensions may vary from the illustration and the details shown. For more information on the pricing and specification of this home please contact a New Homes Consultant. ABN Group Victoria has permission of the owner of the land to advertise the land as part of the price specified. The price does not include transfer duty, settlement costs, community infrastructure levies imposed or any other fees or disbursements associated with the settlement of the land.