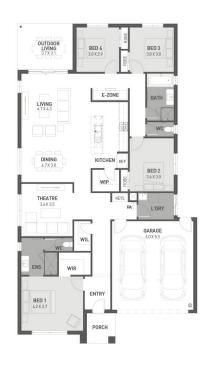

Lawson 25

4

2

2

\$652,600

## Alluvium



Alluvium, Winter Valley Lot 625 - 448m<sup>2</sup>



- Fixed site costs
- Exposed aggregate driveway
- Emerson facade included
- Quality floor coverings throughout
- Tiled kitchen splashback
- Westinghouse stainless steel appliances
- Choice of matt black or chrome tapware
- Brick infills over windows
- 25 year structural quarantee
- 12 month service warranty



**Rick Armitage** rick@homebuyers.com.au

0493 362 988

Price based on home type and floor plan shown and on builder's preferred siting. Floor plan depicts a traditional facade, modern facade shown and included in price. Image used is an artist impression for illustrative purposes only and may show decorative items not included in the price shown including path, fencing, landscaping, coach lights and furnishings. 'Fixed' pricing means that, subject to the terms of this disclaimer and any owner requested changes, the price advertised will be the price contained in the building contract entered into and this price will not change other than in accordance with the building contract. The price is based on developer supplied engineering plans and plans of subdivision and final pricing may var