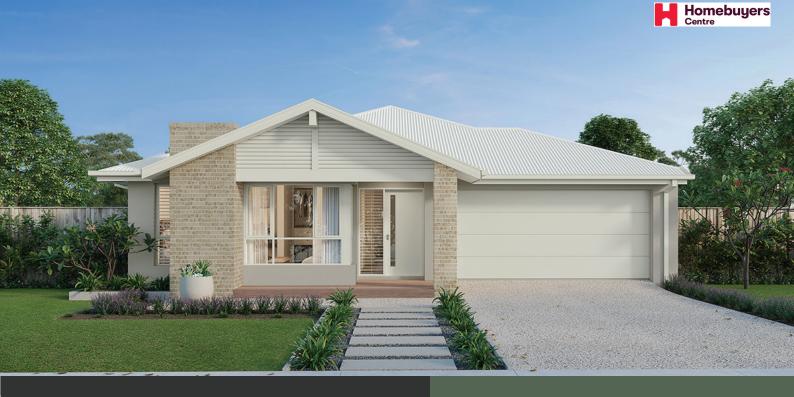

## Alluvium

Alluvium, Winter Valley Lot 625 - 448m<sup>2</sup>

- Fixed site costs
- Exposed aggregate driveway
- Emerson facade included
- Quality floor coverings throughout
- Tiled kitchen splashback
- Westinghouse stainless steel appliances
- Choice of matt black or chrome tapware
- Brick infills over windows
- 25 year structural quarantee
- 12 month service warranty