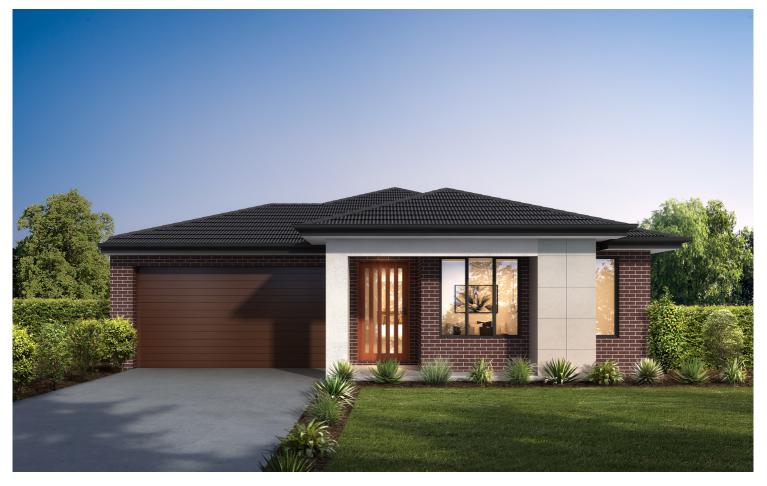

## House & Land Package \$555,306

## LOT 401,ALLUVIUM ESTATE

401, ERSKINE RD, WINTER VALLEY, 3358

Land Size 263 m<sup>2</sup>

## This Package inclusions : :

- 2550 mm High ceiling throughout
- · Gas Ducted heating and Evaporative cooling unit
- Hybrid Laminate and Carpet flooring
- LED downlights throughout the house
- 600 x 600 mm Porcelain Tiles in wet areas
- Three panel aluminium stacker door
- · Blockout blinds, letterbox, flyscreen & wall mount clothliner
- 2000 L Water tank
- 20 mm stone with soft close cabinets
- Video intercomm system
- Concreter Drive way & Crossover
- 900 mm appliances

🄄 3 🚔 2 🚔 2

Image may include upgrade items and may depict fixtures, finishes and features not supplied by Vish Homes such as landscaping and fencing. Accordingly, any prices in this flyer do not include the supply of any of those items.\* Package price correct at time of printing and subject to change without notice