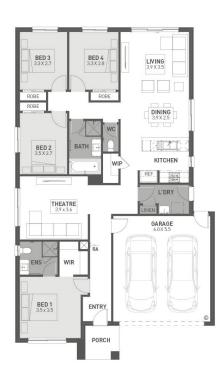

Addison 20<sup>^</sup>

4

2

2

\$608,800

## Alluvium

Alluvium, Winter Valley Lot 445 - 462m<sup>2</sup>

- Fixed site costs
- Exposed aggregate driveway
- Prescott facade included
- Quality floor coverings throughout
- 2550mm high ceilings to ground floor
- 20mm category one Caesarstone benchtops to Kitchen, Bath and Ensuite
- Westinghouse 900mm wide stainlesssteel oven, cooktop and slide out rangehood
- Laminate overhead cupboards to Kitchen