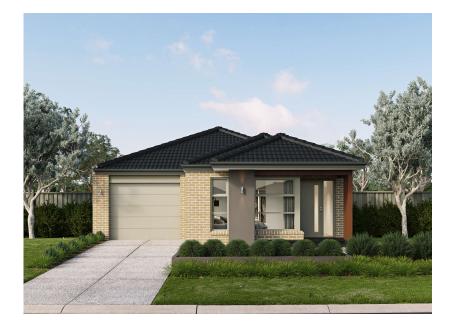

#### Lakelands 14 Vista

Alluvium

Lot 401 Erskine Road, Winter Valley

263m2

14sq

3

### Package includes:

- · Typical site costs
- Stylish facade as shown
- Stainless steel appliances
- · Gas ducted heating
- Stylish laminate flooring to entry, kitchen, family and dining^
- · Remote control garage
- Rainwater Tank