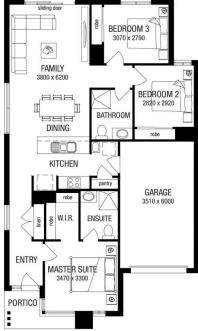

## **House and Land**

Vista flooplan shown may vary from facade image shown. Floorplan does not reflect developer guidelines.

Explore our huge range of design options and facades for your Lakelands 14.

#### Lakelands 14 Vista

Alluvium

Lot 401 Erskine Road, Winter Valley

263m2

14sq

3