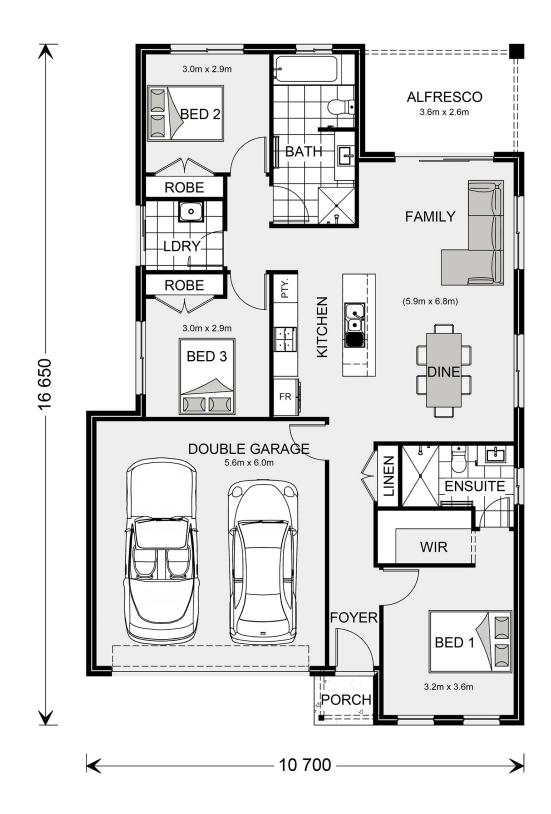

## Nova 160

⊨ 3 🗁 2 🔂 2

#### Inclusions:

+ FIXED PRICE SITE COST'S inc slab design results & soil removal

+ Concrete Driveway to the road, Brick Letterbox & 2000L Water Tank. Rendered section to the facade.

+ Electrolux stainless steel dishwasher & Quality Westinghouse appliances

- + H1 Slab and 2.0m deep screw piles to the perimeter
- + Carpet & Floor Tiles. Evap Cooling & Ducted Heating
- + \*Includes Alluvium Land rebate of \$20,000.00 inc gst.

\* Price listed is indicative only and does not include stamp duty, legal fees or conveyancing costs. Images may depict optional upgrades including fixtures, fencing, landscaping, features, facades, finishes and/or other items which are not included in the stated price. Further information overleaf. For further information, please talk to a New Homes Consultant or visit our website at https://www.gjgardner.com.au/house-and-land-pricing.