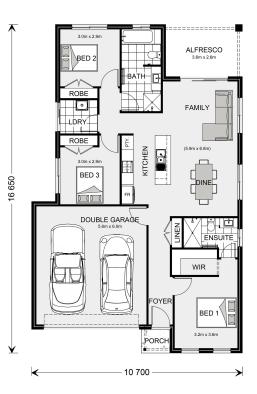

## Nova 160

⊨ 3 🗁 2 🔂 2

#### Inclusions:

+ FIXED PRICE SITE COST'S inc slab design results & soil removal

+ Concrete Driveway to the road, Brick Letterbox & 2000L Water Tank. Rendered section to the facade.

+ Electrolux stainless steel dishwasher & Quality Westinghouse appliances

- + H1 Slab and 2.0m deep screw piles to the perimeter
- + Carpet & Floor Tiles. Evap Cooling & Ducted Heating
- + \*Includes Alluvium Land rebate of \$20,000.00 inc gst.

\* Price listed is indicative only and does not include stamp duty, legal fees or conveyancing costs. Images may depict optional upgrades including fixtures, fencing, landscaping, features, facades, finishes and/or other items which are not included in the stated price. Further information overleaf. For further information, please talk to a New Homes Consultant or visit our website at https://www.gjgardner.com.au/house-and-land-pricing.