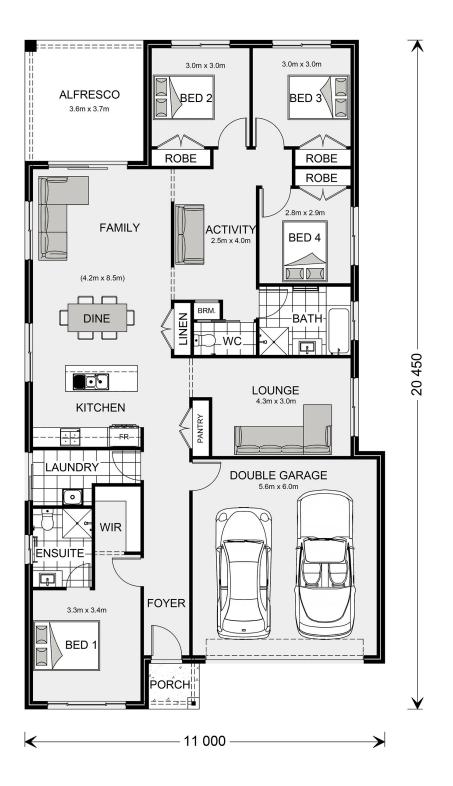

## Pacific 207

⊨ 4 🗁 2 🚍 2

**16 Carisbrook Cresent, Winter Valley** 

Land Area: 468 m<sup>2</sup>

Contact Brenden Barclay on +61409410911

## Inclusions:

+ FIXED PRICE SITE COST'S inc slab design results & soil removal

+ Electrolux stainless steel dishwasher & Quality Westinghouse appliances. Rendered section to the facade.

- + H1 Slab and 2.0m deep screw piles to the perimeter
- + Carpet & Floor Tiles. Evap Cooling & Ducted Heating
- + \*Includes Alluvium Land rebate of \$20,000.00 inc gst.