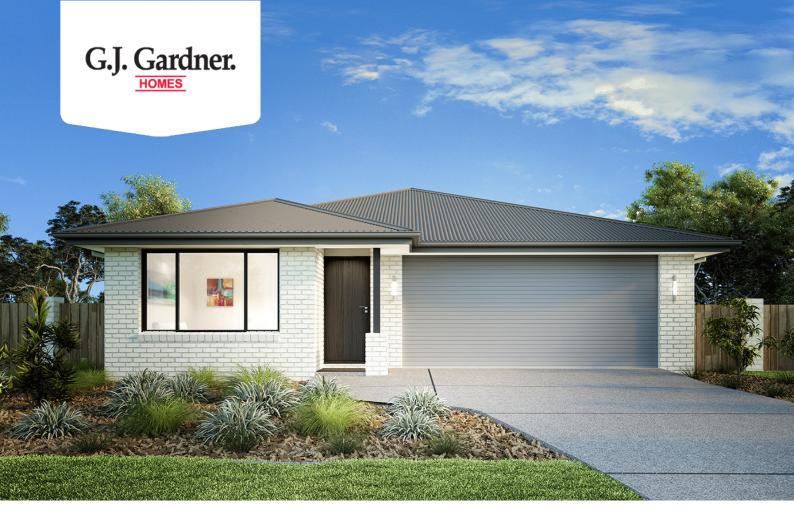

## Pacific 207

⊨ 4 🗁 2 🚍 2

**16 Carisbrook Cresent, Winter Valley** 

Land Area: 468 m<sup>2</sup>

Contact Brenden Barclay on +61409410911

## Inclusions:

+ FIXED PRICE SITE COST'S inc slab design results & soil removal

+ Electrolux stainless steel dishwasher & Quality Westinghouse appliances. Rendered section to the facade.

- + H1 Slab and 2.0m deep screw piles to the perimeter
- + Carpet & Floor Tiles. Evap Cooling & Ducted Heating
- + \*Includes Alluvium Land rebate of \$20,000.00 inc gst.