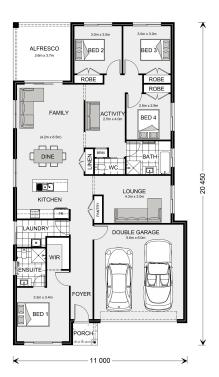

## Pacific 207

⊨ 4 🗁 2 🚍 2

**16 Carisbrook Cresent, Winter Valley** 

Land Area: 468 m<sup>2</sup>

Contact Brenden Barclay on +61409410911

## Inclusions:

+ FIXED PRICE SITE COST'S inc slab design results & soil removal

+ Electrolux stainless steel dishwasher & Quality Westinghouse appliances. Rendered section to the facade.

- + H1 Slab and 2.0m deep screw piles to the perimeter
- + Carpet & Floor Tiles. Evap Cooling & Ducted Heating
- + \*Includes Alluvium Land rebate of \$20,000.00 inc gst.