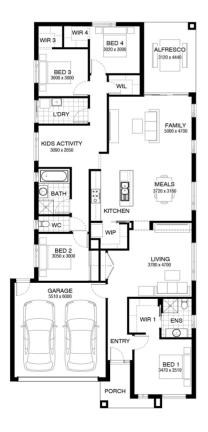

from \$654,921



Home size : 25.15 SQ

△4 →2 △2 ■ 462 som

## Lot 445 Carisbrook Crescent , Winter Valley (Alluvium)

- Site Costs Including Rock Assurance
- Council and Developer Requirements
- Developer Bonus applicable
- Quality Assured With Our 30-Year Structural Guarantee
- Multiple Floorplans and Facade Options
- 12 Month Price Freeze With Option To

## **Ankit G**

0418 870 830

Ankit.G@burbank.com.au www.burbank.com.au

'Images are for illustrative purposes only and may include upgrade items, fixtures, finishes available at an additional cost. Burbank does not supply items such as furniture, landscaping, fencing and external lighting. Any prices listed do not include the supply of these items. Packages are subject to availability and to the subject to developer's design review panel and council's