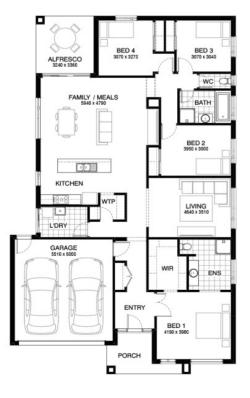

## **CARTER 234**

Drysdale facade Home size : 25.31 SQ

## а 4 д 2 а 2 а 392 ѕом

## Lot 512 Rutledge Way, Winter Valley (Alluvium)

- Site Costs Including Rock Assurance
- Council and Developer Requirements
- 12 Month Price Freeze With Option To Extend
- Quality Assured With Our 30-Year Structural Guarantee
- Multiple Floorplan Options Available
- Choice of Facade