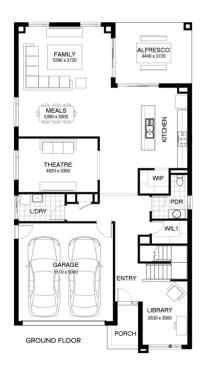

from \$750,015





Home size : 41.22 SQ

△4 →3 ⇔2 ■ 448 som

## Lot 625 Milanesia Place , Winter Valley (Alluvium)

- Site Costs Including Rock Assurance
- Council and Developer Requirements
- 12 Month Price Freeze With Option To
- Quality Assured With Our 30-Year
- Multiple Floorplan Options Available
- Choice of Facade

## **Ankit G**

0418 870 830

Ankit.G@burbank.com.au www.burbank.com.au

'Images are for illustrative purposes only and may include upgrade items, fixtures, finishes available at an additional cost. Burbank does not supply items such as furniture, landscaping, fencing and external lighting. Any prices listed do not include the supply of these items. Packages are subject to availability and to the subject to developer's design review panel and council's final approval. Package price excl