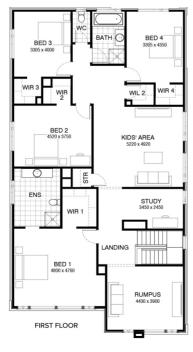

from \$750,015





Home size : 41.22 SQ

△4 →3 ⇔2 ■ 448 som

## Lot 625 Milanesia Place , Winter Valley (Alluvium)

- Site Costs Including Rock Assurance
- Council and Developer Requirements
- 12 Month Price Freeze With Option To
- Quality Assured With Our 30-Year
- Multiple Floorplan Options Available
- Choice of Facade

## **Ankit G**

0418 870 830

Ankit.G@burbank.com.au www.burbank.com.au

'Images are for illustrative purposes only and may include upgrade items, fixtures, finishes available at an additional cost. Burbank does not supply items such as furniture, landscaping, fencing and external lighting. Any prices listed do not include the supply of these items. Packages are subject to availability and to the subject to developer's design review panel and council's final approval. Package price exclud