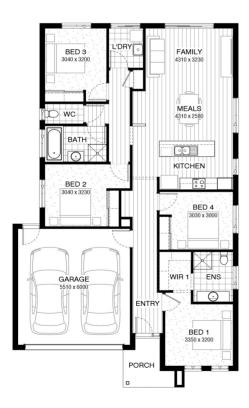

## Lot 628 Cumberland Boulevard, Winter Valley (Alluvium)

- Site Costs Including Rock Assurance
- Council and Developer Requirements
- 12 Month Price Freeze With Option To
- Quality Assured With Our 30-Year
- Multiple Floorplans and Facade Options Available
- Choice of Facade