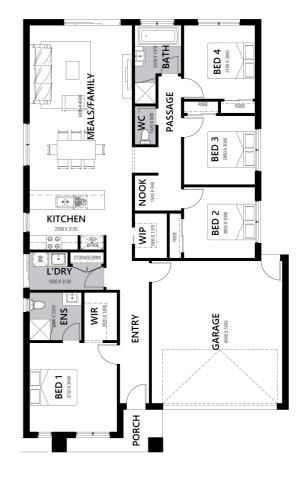

### House & Land Package Lot 513, Rutledge Way (Alluvium), Winter Valley \$598,100 INC FHB PREMIUM TURNKEY Wynn 19

\*First Home Buyer Price OVER \$70K OF PREMIUM INCLUSIONS

- Front & rear landscaping
- Half share fencing & driveway
- Flooring throughout
- Higher ceilings
- LED downlights throughout
- Modern appliances including dishwasher
- Overhead cupboards to kitchen
- Blinds throughout
- 5kW split system cooling
- Ducted heating throughout
- Tiled shower bases
- Chrome finish double towel rails and toilet roll holders
- Framed mirror or vinyl sliding doors to robes
- Brick infills over windows
- Remote control garage
- Window locks & flyscreens to all openable windows
- Clothesline and letter box
- NBN connection
- Multiple facade options