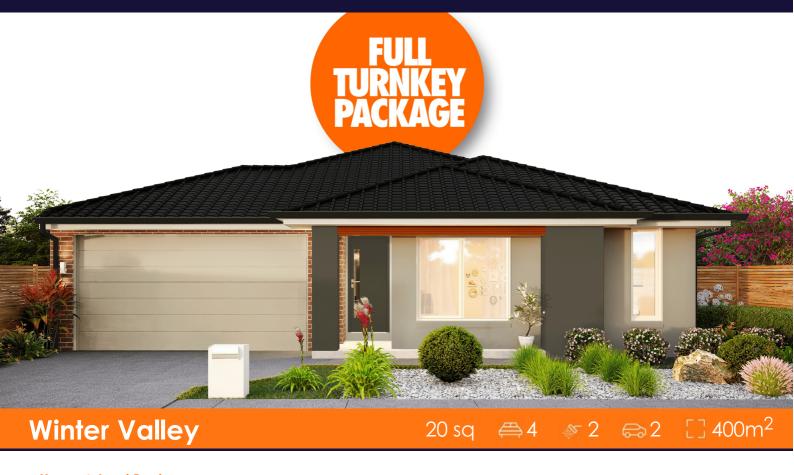

## House & Land Package

Lot 519 Stony Drive (Alluvium), Winter Valley

## \$615,700 INC FHB PREMIUM TURNKEY Caulfield 20

- \*First Home Buyer Price
- OVER \$70K OF PREMIUM INCLUSIONS
- Front & rear landscaping
- Half share fencing & driveway
- Flooring throughout
- Higher ceilings
- LED downlights throughout
- Modern appliances including dishwasher
- Overhead cupboards to kitchen
- Blinds throughout
- 5kW split system cooling
- Ducted heating throughout
- Tiled shower bases
- Chrome finish double towel rails and toilet roll holders
- Framed mirror or vinyl sliding doors to robes
- Brick infills over windows
- Remote control garage
- Window locks & flyscreens to all openable windows
- Clothesline and letter box
- NBN connection
- Multiple facade options