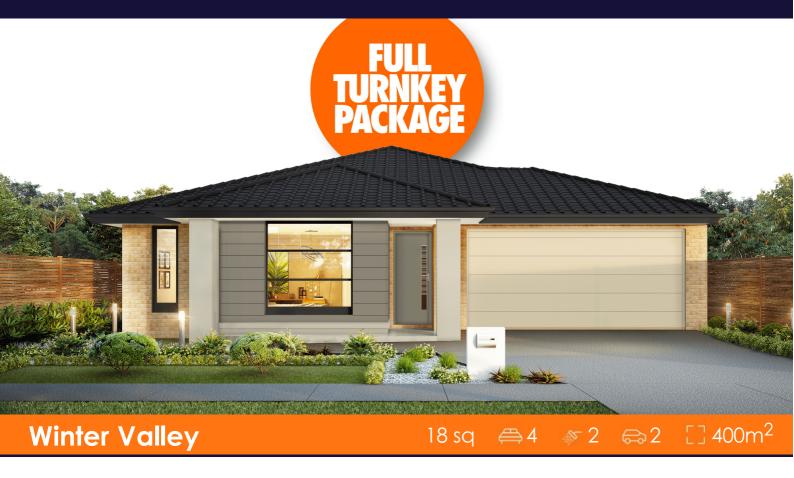

## **House & Land Package**

Lot 627 Cumberland Boulevard (Alluvium), Winter Valley

## \$598,400 INC FHB PREMIUM TURNKEY Waverley 18

\*First Home Buyer Price
OVER \$70K OF PREMIUM INCLUSIONS

- Front & rear landscaping
- Half share fencing & driveway
- Flooring throughout
- Higher ceilings
- LED downlights throughout
- Modern appliances including dishwasher
- Overhead cupboards to kitchen
- Blinds throughout
- 5kW split system cooling
- Ducted heating throughout
- Tiled shower bases
- Chrome finish double towel rails and toilet roll holders
- Framed mirror or vinyl sliding doors to robes
- Brick infills over windows
- Remote control garage
- Window locks & flyscreens to all openable windows
- Clothesline and letter box
- NBN connection
- Multiple facade options