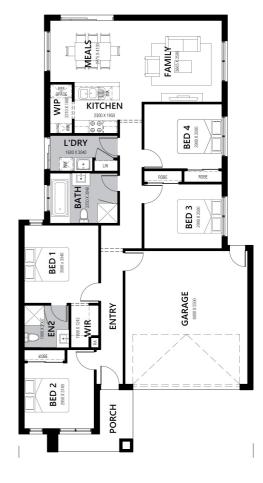

## **House & Land Package**

Lot 627 Cumberland Boulevard (Alluvium), Winter Valley

## \$598,400 INC FHB PREMIUM TURNKEY Waverley 18

\*First Home Buyer Price
OVER \$70K OF PREMIUM INCLUSIONS

- Front & rear landscaping
- Half share fencing & driveway
- Flooring throughout
- Higher ceilings
- LED downlights throughout
- Modern appliances including dishwasher
- Overhead cupboards to kitchen
- Blinds throughout
- 5kW split system cooling
- Ducted heating throughout
- Tiled shower bases
- Chrome finish double towel rails and toilet roll holders
- Framed mirror or vinyl sliding doors to robes
- Brick infills over windows
- Remote control garage
- Window locks & flyscreens to all openable windows
- Clothesline and letter box
- NBN connection
- Multiple facade options