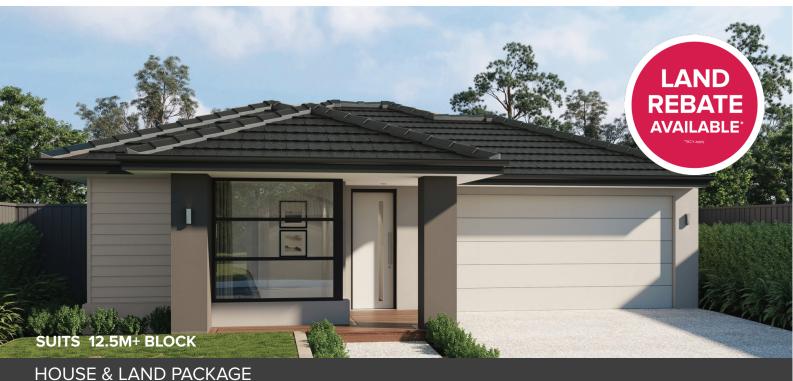

# **SHERRIDON HOMES**<sup>®</sup>





SIMPL

ALFRESCO BED 4 עממינו MEALS (ITCHEN ROBE RATH FAMILY BED 3 BED 2 LOUNGE ENSUITE ENTR GARAGE MASTER BED

Lot 445 Alluvium , WINTER VALLEY 4 = 2 = 2 = 2 =

# **NEWPORT 22**

Alluvium

LOT SIZE 462.5 sqm HOUSE AREA 209.17 sqm

## Inclusions

- Bushfire Measures To Meet BAL 12.5
- Colorbond Roof
- Site Costs Including Rock Removal
- **Council & Developer Requirements** •
- Floor Coverings Throughout
- Colour-on concrete driveway (up to 36m2)
- Letterbox
- 3.5kw Split System To Living Area
- 2590mm Ceilings To Single Storey & Ground Floor In **Double Storey Homes**
- Block Out Roller blinds Throughout
- Dishwasher •
- 20mm Stone Benchtop Throughout
- · Downlights Throughout

### For more information contact Daniel New on 0482 052 817

\*Pricing Is Based On Developer Engineering Plans,